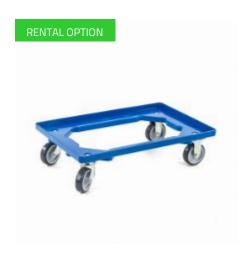

## Plastic Dolly - 615x415x175mm - Open Base

#### SKU 41536

Plastic dolly with an open base and dimensions of 615x415mm. This dolly is compatible with our Euro stacking boxes and crates. Load capacity up to 250kg, which makes it suitable for medium loads.

#### **TECHNICAL DATA**

Castors diameter mm 100 Material Plastic Status New Outside dimension lenght 615 Outside dimension width 415 Outside dimension height 175 250 Carry weight **Bottom** Plastic Product

#### PRODUCT DESCRIPTION

Lightweight blue plastic dolly has an open base and a weight of 3.5kg. This dolly is suitable for Euro stacking boxes with a size of 600x400mm. 2 boxes of 400x300mm can also be placed per layer.

The dolly is extra manoeuvrable and stable thanks to the four 100mm swivel wheels, consisting of a PP rim and sound-proofing TPR tread. This makes it extra easy to manoeuvre in a narrow corridor or tight space, without leaving marks on the floor. Cheap and extremely strong with a long service life. The wheels have a temperature range of -6°C to +80°C.