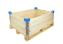

## Plastic Dolly - 615x415x175mm - Open Base

#### SKU 41536

Plastic dolly with an open base and dimensions of 615x415mm. This dolly is compatible with our Euro stacking boxes and crates. Load capacity up to 250kg, which makes it suitable for medium loads.

#### PRODUCT DESCRIPTION

Lightweight blue plastic dolly has an open base and a weight of 3.5kg. This dolly is suitable for Euro stacking boxes with a size of 600x400mm. 2 boxes of 400x300mm can also be placed per layer.