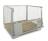

## Plastic Dolly - 615x415x175mm - Open Base

#### SKU 41536

Plastic dolly with an open base and dimensions of 615x415mm. This dolly is compatible with our Euro stacking boxes and crates. Load capacity up to 250kg, which makes it suitable for medium loads.

#### PRODUCT DESCRIPTION

Lightweight blue plastic dolly has an open base and a weight of 3.5kg. This dolly is suitable for Euro stacking boxes with a size of 600x400mm. 2 boxes of 400x300mm can also be placed per layer.

The dolly is extra manoeuvrable and stable thanks to the four 100mm swivel wheels, consisting of a PP rim and sound-proofing TPR tread. This makes it extra easy to manoeuvre in a narrow corridor or tight space, without leaving marks on the floor. Cheap and extremely strong with a long service life. The wheels have a temperature range of -6°C to +80°C.