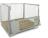

## Plastic Dolly - 615x415x175mm - Open Base

#### SKU 41536

Plastic dolly with an open base and dimensions of 615x415mm. This dolly is compatible with our Euro stacking boxes and crates. Load capacity up to 250kg, which makes it suitable for medium loads.

#### **TECHNICAL DATA**

Castors diameter mm 100 Material Plastic Status New Outside dimension lenght 615 Outside dimension width 415 Outside dimension height 175 250 Carry weight **Bottom** Plastic Product

#### PRODUCT DESCRIPTION

Lightweight blue plastic dolly has an open base and a weight of 3.5kg. This dolly is suitable for Euro stacking boxes with a size of 600x400mm. 2 boxes of 400x300mm can also be placed per layer.