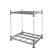

## Plastic Dolly - 615x415x175mm - Open Base

#### SKU 41536

Plastic dolly with an open base and dimensions of 615x415mm. This dolly is compatible with our Euro stacking boxes and crates. Load capacity up to 250kg, which makes it suitable for medium loads.

#### PRODUCT DESCRIPTION

Lightweight blue plastic dolly has an open base and a weight of 3.5kg. This dolly is suitable for Euro stacking boxes with a size of 600x400mm. 2 boxes of 400x300mm can also be placed per layer.

The dolly is extra manoeuvrable and stable thanks to the four 100mm swivel wheels, consisting of a PP rim and sound-proofing TPR tread. This makes it extra easy to manoeuvre in a narrow corridor or tight space, without leaving marks on the floor. Cheap and extremely strong with a long service life. The wheels have a temperature range of -6°C to +80°C.