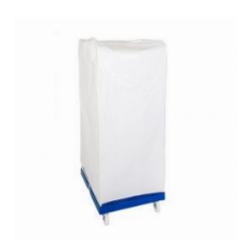

# Single Use Roll Container Cover, White - 1650x820x730mm

#### SKU 40807

Roll container single use white plastic cover. This cover is designed to help prevent dust, dirt and water getting on to the products that are being stored or transported. Dimensions are 1650x820x730mm.

### PRODUCT DESCRIPTION

Roll container cover made of white plastic for a single use. The opaque white roll container cover protects the products from dust, dirt and water that are being stored or are being transported. The cover dimensions are 1650x820x730mm and weigh 0.18kg. If you take care of the cover you can use it multiple times, but keep in mind that is only a thin plastic.