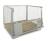

# Single Use Roll Container Cover, White - 1650x820x730mm

#### SKU 40807

Roll container single use white plastic cover. This cover is designed to help prevent dust, dirt and water getting on to the products that are being stored or transported. Dimensions are 1650x820x730mm.

### PRODUCT DESCRIPTION

Roll container cover made of white plastic for a single use. The opaque white roll container cover protects the products from dust, dirt and water that are being stored or are being transported. The cover dimensions are 1650x820x730mm and weigh 0.18kg. If you take care of the cover you can use it multiple times, but keep in mind that is only a thin plastic.