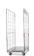

# Single Use Roll Container Cover, White - 1650x820x730mm

#### SKU 40807

Roll container single use white plastic cover. This cover is designed to help prevent dust, dirt and water getting on to the products that are being stored or transported. Dimensions are 1650x820x730mm.

### PRODUCT DESCRIPTION

Roll container cover made of white plastic for a single use. The opaque white roll container cover protects the products from dust, dirt and water that are being stored or are being transported. The cover dimensions are 1650x820x730mm and weigh 0.18kg. If you take care of the cover you can use it multiple times, but keep in mind that is only a thin plastic.