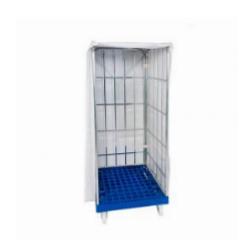

## Roll Container White Cover - 1650x820x730mm

#### SKU 40792

This easy to use cover is designed to fit over roll containers to helps protect the products inside from dust, dirt and water and also diguise what is being transported. The 2 front zips make it easy to access the products inside without having to fully remove the cover. The cover dimensions are 1650x820x730mm and weighs 1.20kg.

### PRODUCT DESCRIPTION

Protective roll cotainer cover made from high-quality PE plastic for multiple uses. This roll container cover comes with 2 zips to make it easy to access the container and the products inside without having to fully remove the cover. The opaque white cover protects the products that are inside from dust, dirt and water and also helps to disguise what is stored inside. Cover dimensions are 1650x820x730mm and weighs 1.2kg.