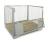

## Roll Container White Cover - 1650x820x730mm

#### SKU 40792

This easy to use cover is designed to fit over roll containers to helps protect the products inside from dust, dirt and water and also diguise what is being transported. The 2 front zips make it easy to access the products inside without having to fully remove the cover. The cover dimensions are 1650x820x730mm and weighs 1.20kg.

### PRODUCT DESCRIPTION

Protective roll cotainer cover made from high-quality PE plastic for multiple uses. This roll container cover comes with 2 zips to make it easy to access the container and the products inside without having to fully remove the cover. The opaque white cover protects the products that are inside from dust, dirt and water and also helps to disguise what is stored inside. Cover dimensions are 1650x820x730mm and weighs 1.2kg.