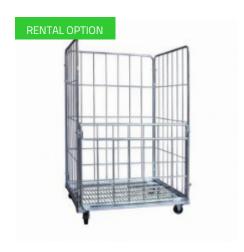

# Laundry Roll Container 4-sided - 1200x800x1800mm, Folding Gate

#### **SKU 40188**

Steel laundry roll container with external dimensions of 1200x800x1800mm and inner dimensions of 1140x740x1640mm. Equipped with PP wheels (125mm) and hinged front gate for optimal ease of use.

# Steel laundry roll container 1200x800x1800mm - with hinged front gate

Fully galvanized, metal laundry roll container with a hinged front gate which is half foldable. The roll container stands on wheels and is therefore easy to transport. Dimensions of the roll container are 1200x800x1800mm. The inner dimensions are 1140x740x1640mm. Its weight is 47kg. Equipped with two fixed and two swivel 125mm polypropylene (PP) wheels. The load capacity of the wheels together is 400 kg. Consisting entirely of electrolytic galvanized steel, this is less susceptible to rust formation