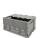

# Laundry Roll Container 4-sided - 1200x800x1800mm, Folding Gate

#### **SKU 40188**

Steel laundry roll container with external dimensions of 1200x800x1800mm and inner dimensions of 1140x740x1640mm. Equipped with PP wheels (125mm) and hinged front gate for optimal ease of use.

#### **TECHNICAL DATA**

Castors diameter mm125MaterialMetalStatusNew

Side walls Galvanized

Bottom Perforated

Inside dimension lenght 1140
Inside dimension width 740
Inside dimension height 1640
Outside dimension lenght 1200
Outside dimension width 800
Outside dimension height 1800
Carry weight 400