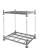

# Laundry Roll Container 4-sided - 1200x800x1800mm, Folding Gate

#### **SKU 40188**

Steel laundry roll container with external dimensions of 1200x800x1800mm and inner dimensions of 1140x740x1640mm. Equipped with PP wheels (125mm) and hinged front gate for optimal ease of use.

# Steel laundry roll container 1200x800x1800mm - with hinged front gate

Fully galvanized, metal laundry roll container with a hinged front gate which is half foldable. The roll container stands on wheels and is therefore easy to transport. Dimensions of the roll container are 1200x800x1800mm. The inner dimensions are 1140x740x1640mm. Its weight is 47kg. Equipped with two fixed and two swivel 125mm polypropylene (PP) wheels. The load capacity of the wheels together is 400 kg. Consisting entirely of electrolytic galvanized steel, this is less susceptible to rust formation