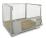

# Steel laundry roll container 1200x800x1800mm - with hinged front gate

Fully galvanized, metal laundry roll container with a hinged front gate which is half foldable. The roll container stands on wheels and is therefore easy to transport. Dimensions of the roll container are 1200x800x1800mm. The inner dimensions are 1140x740x1640mm. Its weight is 47kg. Equipped with two fixed and two swivel 125mm polypropylene (PP) wheels. The load capacity of the wheels together is 400 kg. Consisting entirely of electrolytic galvanized steel, this is less susceptible to rust formation