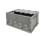

# Laundry Roll Container 4-sided - 1200x800x1800mm, Folding Gate

#### **SKU 40188**

Steel laundry roll container with external dimensions of 1200x800x1800mm and inner dimensions of 1140x740x1640mm. Equipped with PP wheels (125mm) and hinged front gate for optimal ease of use.

#### **TECHNICAL DATA**

Castors diameter mm125MaterialMetalStatusNew

Side walls Galvanized

Bottom Perforated

Inside dimension lenght 1140
Inside dimension width 740
Inside dimension height 1640
Outside dimension lenght 1200
Outside dimension width 800
Outside dimension height 1800
Carry weight 400