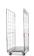

# Laundry Roll Container 4-sided - 1200x800x1800mm, Folding Gate

#### **SKU 40188**

Steel laundry roll container with external dimensions of 1200x800x1800mm and inner dimensions of 1140x740x1640mm. Equipped with PP wheels (125mm) and hinged front gate for optimal ease of use.

# Steel laundry roll container 1200x800x1800mm - with hinged front gate

Fully galvanized, metal laundry roll container with a hinged front gate which is half foldable. The roll container stands on wheels and is therefore easy to transport. Dimensions of the roll container are 1200x800x1800mm. The inner dimensions are 1140x740x1640mm. Its weight is 47kg. Equipped with two fixed and two swivel 125mm polypropylene (PP) wheels. The load capacity of the wheels together is 400 kg. Consisting entirely of electrolytic galvanized steel, this is less susceptible to rust formation