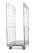

# Laundry Roll Container 4-sided - 1200x800x1800mm, Folding Gate

#### **SKU 40188**

Steel laundry roll container with external dimensions of 1200x800x1800mm and inner dimensions of 1140x740x1640mm. Equipped with PP wheels (125mm) and hinged front gate for optimal ease of use.

# Steel laundry roll container 1200x800x1800mm - with hinged front gate

Fully galvanized, metal laundry roll container with a hinged front gate which is half foldable. The roll container stands on wheels and is therefore easy to transport. Dimensions of the roll container are 1200x800x1800mm. The inner dimensions are 1140x740x1640mm. Its weight is 47kg. Equipped with two fixed and two swivel 125mm polypropylene (PP) wheels. The load capacity of the wheels together is 400 kg. Consisting entirely of electrolytic galvanized steel, this is less susceptible to rust formation