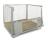

# Laundry Roll Container 4-sided - 1200x800x1800mm, Folding Gate

#### **SKU 40188**

Steel laundry roll container with external dimensions of 1200x800x1800mm and inner dimensions of 1140x740x1640mm. Equipped with PP wheels (125mm) and hinged front gate for optimal ease of use.

# Steel laundry roll container 1200x800x1800mm - with hinged front gate

Fully galvanized, metal laundry roll container with a hinged front gate which is half foldable. The roll container stands on wheels and is therefore easy to transport. Dimensions of the roll container are 1200x800x1800mm. The inner dimensions are 1140x740x1640mm. Its weight is 47kg. Equipped with two fixed and two swivel 125mm polypropylene (PP) wheels. The load capacity of the wheels together is 400 kg. Consisting entirely of electrolytic galvanized steel, this is less susceptible to rust formation