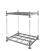

### Laundry metal container 800x720x1800mm

#### SKU 40187

Metal laundry container with dimensions 800x720x1800mm. Equipped with a hinged voorhek for ease of use.

# Metal laundry container 800x720x1800mm - hinged voorhek

new

Fully galvanized metal laundry container with a hinged voorhek what half drop gate. The trolley is on wheels and is therefore easy to transport. Dimensions of the trolley are 800x720x1800mm. The inner dimensions are 740x660x1640mm. Entirely consisting of hot-dip galvanized sheet metal, this is less prone to rusting