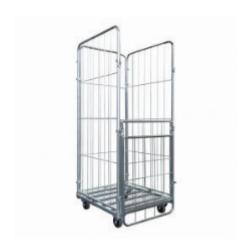

### Laundry metal container 800x720x1800mm

#### SKU 40187

Metal laundry container with dimensions 800x720x1800mm. Equipped with a hinged voorhek for ease of use.

#### **TECHNICAL DATA**

MaterialMetalStatusNew

Side walls Galvanized

Portorated

Perforated **Bottom** Inside dimension lenght 740 Inside dimension width 660 1640 Inside dimension height Outside dimension lenght 800 Outside dimension width 720 Outside dimension height 1800 Dynamic load 400 **Bottom** Metal

# Metal laundry container 800x720x1800mm - hinged voorhek

new

Fully galvanized metal laundry container with a hinged voorhek what half drop gate. The trolley is on wheels and is therefore easy to transport. Dimensions of the trolley are 800x720x1800mm. The inner dimensions are 740x660x1640mm. Entirely consisting of hot-dip galvanized sheet metal, this is less prone to rusting