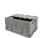

### Laundry metal container 800x720x1800mm

#### SKU 40187

Metal laundry container with dimensions 800x720x1800mm. Equipped with a hinged voorhek for ease of use.

#### **TECHNICAL DATA**

MaterialMetalStatusNew

Side walls Galvanized

Portorated

Perforated **Bottom** Inside dimension lenght 740 Inside dimension width 660 1640 Inside dimension height Outside dimension lenght 800 Outside dimension width 720 Outside dimension height 1800 Dynamic load 400 **Bottom** Metal

# Metal laundry container 800x720x1800mm - hinged voorhek

new

Fully galvanized metal laundry container with a hinged voorhek what half drop gate. The trolley is on wheels and is therefore easy to transport. Dimensions of the trolley are 800x720x1800mm. The inner dimensions are 740x660x1640mm. Entirely consisting of hot-dip galvanized sheet metal, this is less prone to rusting