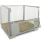

### Laundry metal container 800x720x1800mm

#### SKU 40187

Metal laundry container with dimensions 800x720x1800mm. Equipped with a hinged voorhek for ease of use.

# Metal laundry container 800x720x1800mm - hinged voorhek

new

Fully galvanized metal laundry container with a hinged voorhek what half drop gate. The trolley is on wheels and is therefore easy to transport. Dimensions of the trolley are 800x720x1800mm. The inner dimensions are 740x660x1640mm. Entirely consisting of hot-dip galvanized sheet metal, this is less prone to rusting