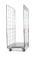

### Laundry metal container 800x720x1800mm

#### SKU 40187

Metal laundry container with dimensions 800x720x1800mm. Equipped with a hinged voorhek for ease of use.

# Metal laundry container 800x720x1800mm - hinged voorhek

new

Fully galvanized metal laundry container with a hinged voorhek what half drop gate. The trolley is on wheels and is therefore easy to transport. Dimensions of the trolley are 800x720x1800mm. The inner dimensions are 740x660x1640mm. Entirely consisting of hot-dip galvanized sheet metal, this is less prone to rusting