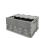

### Laundry metal container 800x720x1800mm

#### SKU 40187

Metal laundry container with dimensions 800x720x1800mm. Equipped with a hinged voorhek for ease of use.

#### **TECHNICAL DATA**

MaterialMetalStatusNew

Side walls Galvanized

Portorated

Perforated **Bottom** Inside dimension lenght 740 Inside dimension width 660 1640 Inside dimension height Outside dimension lenght 800 Outside dimension width 720 Outside dimension height 1800 Dynamic load 400 **Bottom** Metal

# Metal laundry container 800x720x1800mm - hinged voorhek

new

Fully galvanized metal laundry container with a hinged voorhek what half drop gate. The trolley is on wheels and is therefore easy to transport. Dimensions of the trolley are 800x720x1800mm. The inner dimensions are 740x660x1640mm. Entirely consisting of hot-dip galvanized sheet metal, this is less prone to rusting