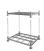

### Laundry metal container 800x720x1800mm

#### SKU 40187

Metal laundry container with dimensions 800x720x1800mm. Equipped with a hinged voorhek for ease of use.

#### **TECHNICAL DATA**

MaterialMetalStatusNew

Side walls Galvanized

Portorated

Perforated **Bottom** Inside dimension lenght 740 Inside dimension width 660 1640 Inside dimension height Outside dimension lenght 800 Outside dimension width 720 Outside dimension height 1800 Dynamic load 400 **Bottom** Metal

# Metal laundry container 800x720x1800mm - hinged voorhek

new

Fully galvanized metal laundry container with a hinged voorhek what half drop gate. The trolley is on wheels and is therefore easy to transport. Dimensions of the trolley are 800x720x1800mm. The inner dimensions are 740x660x1640mm. Entirely consisting of hot-dip galvanized sheet metal, this is less prone to rusting