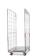

### Laundry metal container 800x720x1800mm

#### SKU 40187

Metal laundry container with dimensions 800x720x1800mm. Equipped with a hinged voorhek for ease of use.

#### **TECHNICAL DATA**

MaterialMetalStatusNew

Side walls Galvanized

Portorated

Perforated **Bottom** Inside dimension lenght 740 Inside dimension width 660 1640 Inside dimension height Outside dimension lenght 800 Outside dimension width 720 Outside dimension height 1800 Dynamic load 400 **Bottom** Metal

# Metal laundry container 800x720x1800mm - hinged voorhek

new

Fully galvanized metal laundry container with a hinged voorhek what half drop gate. The trolley is on wheels and is therefore easy to transport. Dimensions of the trolley are 800x720x1800mm. The inner dimensions are 740x660x1640mm. Entirely consisting of hot-dip galvanized sheet metal, this is less prone to rusting