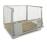

# Laundry Cage with Liner - 900x665x1660mm - Drop Gate, Fully Enclosed

#### **SKU 40184**

Fully enclosed laundry cage with a drop-down gate on one long side. The laundry cage comes with a plastic liner to protect the contents and has dimensions of 900x665x1660mm.

#### PRODUCT DESCRIPTION

This is a fully enclosed laundry cage with a drop-down half folding gate on one long side. The cage has a 25mm diameter tube frame with mesh infill. The laundry cage has an integrated plastic lining to help stop the contents from falling out of the cage and also to increase the security of the cage. The rolling container is on 4 swivel castors with 150mm rubber wheels.