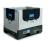

# Laundry Cage with Liner - 900x665x1660mm - Drop Gate, Fully Enclosed

#### **SKU 40184**

Fully enclosed laundry cage with a drop-down gate on one long side. The laundry cage comes with a plastic liner to protect the contents and has dimensions of 900x665x1660mm.

#### PRODUCT DESCRIPTION

This is a fully enclosed laundry cage with a drop-down half folding gate on one long side. The cage has a 25mm diameter tube frame with mesh infill. The laundry cage has an integrated plastic lining to help stop the contents from falling out of the cage and also to increase the security of the cage. The rolling container is on 4 swivel castors with 150mm rubber wheels.