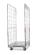

# Laundry Cage with Liner - 900x665x1660mm - Drop Gate, Fully Enclosed

#### **SKU 40184**

Fully enclosed laundry cage with a drop-down gate on one long side. The laundry cage comes with a plastic liner to protect the contents and has dimensions of 900x665x1660mm.

#### PRODUCT DESCRIPTION

This is a fully enclosed laundry cage with a drop-down half folding gate on one long side. The cage has a 25mm diameter tube frame with mesh infill. The laundry cage has an integrated plastic lining to help stop the contents from falling out of the cage and also to increase the security of the cage. The rolling container is on 4 swivel castors with 150mm rubber wheels.