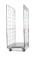

# Laundry Cage with Liner - 900x665x1660mm - Drop Gate, Fully Enclosed

#### **SKU 40184**

Fully enclosed laundry cage with a drop-down gate on one long side. The laundry cage comes with a plastic liner to protect the contents and has dimensions of 900x665x1660mm.

#### PRODUCT DESCRIPTION

This is a fully enclosed laundry cage with a drop-down half folding gate on one long side. The cage has a 25mm diameter tube frame with mesh infill. The laundry cage has an integrated plastic lining to help stop the contents from falling out of the cage and also to increase the security of the cage. The rolling container is on 4 swivel castors with 150mm rubber wheels.