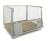

# Laundry Cage with Liner - 900x665x1660mm - Drop Gate, Fully Enclosed

#### **SKU 40184**

Fully enclosed laundry cage with a drop-down gate on one long side. The laundry cage comes with a plastic liner to protect the contents and has dimensions of 900x665x1660mm.

#### PRODUCT DESCRIPTION

This is a fully enclosed laundry cage with a drop-down half folding gate on one long side. The cage has a 25mm diameter tube frame with mesh infill. The laundry cage has an integrated plastic lining to help stop the contents from falling out of the cage and also to increase the security of the cage. The rolling container is on 4 swivel castors with 150mm rubber wheels.