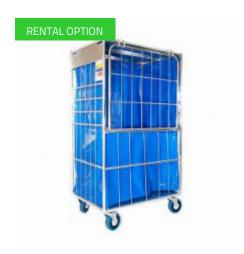

# Laundry Cage with Liner - 900x665x1660mm - Drop Gate, Fully Enclosed

#### **SKU 40184**

Fully enclosed laundry cage with a drop-down gate on one long side. The laundry cage comes with a plastic liner to protect the contents and has dimensions of 900x665x1660mm.

#### PRODUCT DESCRIPTION

This is a fully enclosed laundry cage with a drop-down half folding gate on one long side. The cage has a 25mm diameter tube frame with mesh infill. The laundry cage has an integrated plastic lining to help stop the contents from falling out of the cage and also to increase the security of the cage. The rolling container is on 4 swivel castors with 150mm rubber wheels.