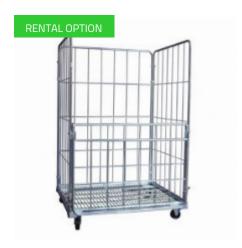

### Laundry metal container 1200x1000x1800mm

#### **SKU 40181**

Metal laundry container with dimensions 1200x1000x1800mm. Equipped with a hinged voorhek for ease of use.

# Metal laundry container 1200x1000x1800mm - hinged voorhek

1000

Fully galvanized metal laundry container with a hinged voorhek what half drop gate. The trolley is on wheels and is therefore easy to transport. Dimensions of the trolley are 1200x1000x1800mm. The inside dimensions are 1140x940x1640mm. The weight is 49kg. Load capacity up to 600kg but only with wheels that can carry this weight.