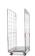

### Laundry metal container 1200x1000x1800mm

#### **SKU 40181**

Metal laundry container with dimensions 1200x1000x1800mm. Equipped with a hinged voorhek for ease of use.

# Metal laundry container 1200x1000x1800mm - hinged voorhek

1000

Fully galvanized metal laundry container with a hinged voorhek what half drop gate. The trolley is on wheels and is therefore easy to transport. Dimensions of the trolley are 1200x1000x1800mm. The inside dimensions are 1140x940x1640mm. The weight is 49kg. Load capacity up to 600kg but only with wheels that can carry this weight.