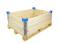

### Laundry metal container 1200x1000x1800mm

#### **SKU 40181**

Metal laundry container with dimensions 1200x1000x1800mm. Equipped with a hinged voorhek for ease of use.

# Metal laundry container 1200x1000x1800mm - hinged voorhek

1000

Fully galvanized metal laundry container with a hinged voorhek what half drop gate. The trolley is on wheels and is therefore easy to transport. Dimensions of the trolley are 1200x1000x1800mm. The inside dimensions are 1140x940x1640mm. The weight is 49kg. Load capacity up to 600kg but only with wheels that can carry this weight.