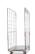

### Laundry metal container 1200x1000x1800mm

#### **SKU 40181**

Metal laundry container with dimensions 1200x1000x1800mm. Equipped with a hinged voorhek for ease of use.

# Metal laundry container 1200x1000x1800mm - hinged voorhek

1000

Fully galvanized metal laundry container with a hinged voorhek what half drop gate. The trolley is on wheels and is therefore easy to transport. Dimensions of the trolley are 1200x1000x1800mm. The inside dimensions are 1140x940x1640mm. The weight is 49kg. Load capacity up to 600kg but only with wheels that can carry this weight.