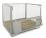

### Laundry metal container 1200x1000x1800mm

#### **SKU 40181**

Metal laundry container with dimensions 1200x1000x1800mm. Equipped with a hinged voorhek for ease of use.

# Metal laundry container 1200x1000x1800mm - hinged voorhek

1000

Fully galvanized metal laundry container with a hinged voorhek what half drop gate. The trolley is on wheels and is therefore easy to transport. Dimensions of the trolley are 1200x1000x1800mm. The inside dimensions are 1140x940x1640mm. The weight is 49kg. Load capacity up to 600kg but only with wheels that can carry this weight.