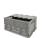

### Laundry metal container 1200x1000x1800mm

#### **SKU 40181**

Metal laundry container with dimensions 1200x1000x1800mm. Equipped with a hinged voorhek for ease of use.

# Metal laundry container 1200x1000x1800mm - hinged voorhek

1000

Fully galvanized metal laundry container with a hinged voorhek what half drop gate. The trolley is on wheels and is therefore easy to transport. Dimensions of the trolley are 1200x1000x1800mm. The inside dimensions are 1140x940x1640mm. The weight is 49kg. Load capacity up to 600kg but only with wheels that can carry this weight.