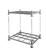

### Laundry metal container 1200x1000x1800mm

#### **SKU 40181**

Metal laundry container with dimensions 1200x1000x1800mm. Equipped with a hinged voorhek for ease of use.

# Metal laundry container 1200x1000x1800mm - hinged voorhek

1000

Fully galvanized metal laundry container with a hinged voorhek what half drop gate. The trolley is on wheels and is therefore easy to transport. Dimensions of the trolley are 1200x1000x1800mm. The inside dimensions are 1140x940x1640mm. The weight is 49kg. Load capacity up to 600kg but only with wheels that can carry this weight.