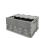

### Laundry metal container 1200x1000x1800mm

#### **SKU 40181**

Metal laundry container with dimensions 1200x1000x1800mm. Equipped with a hinged voorhek for ease of use.

#### **TECHNICAL DATA**

MaterialMetalStatusNew

Side walls Galvanized

Bottom Perforated

Inside dimension lenght 1140

Inside dimension width 940

Inside dimension height 1640

Outside dimension lenght 1200

Outside dimension height 1800

Dynamic load 600

**Bottom** Metal

**Product** new, for rent

4-sided Roll containers, Laundry

Type Roll containers

# Metal laundry container 1200x1000x1800mm - hinged voorhek

1000

Fully galvanized metal laundry container with a hinged voorhek what half drop gate. The trolley is on wheels and is therefore easy to transport. Dimensions of the trolley are 1200x1000x1800mm. The inside dimensions are 1140x940x1640mm. The weight is 49kg. Load capacity up to 600kg but only with wheels that can carry this weight.