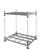

### Laundry metal container 1200x1000x1800mm

#### **SKU 40181**

Metal laundry container with dimensions 1200x1000x1800mm. Equipped with a hinged voorhek for ease of use.

# Metal laundry container 1200x1000x1800mm - hinged voorhek

1000

Fully galvanized metal laundry container with a hinged voorhek what half drop gate. The trolley is on wheels and is therefore easy to transport. Dimensions of the trolley are 1200x1000x1800mm. The inside dimensions are 1140x940x1640mm. The weight is 49kg. Load capacity up to 600kg but only with wheels that can carry this weight.