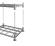

## Security Roll Container - 1200x800x1870mm

#### SKU 40180

Lockable anti-burglary roll container with an opening door on the long side. Provides safe transportation of products. Equipped with 2 fixed wheels and 2 swivel wheels.

## Lockable anti-burglary roll container -1200mmx800mmx1870mm

Rotom - Cargopak Ltd Unit 24 Dosco Industrial Estate Ollerton Road, Tuxford 01777 322100 info@rotom.co.uk

# **PRODUCT SPECIFICATION SHEET**

Large and easy-to-use roll container that is fully galvanized. It has 2 swivel castors and 2 fixed castors. Two side walls opened on the longer side of the roll container enable convenient loading and unloading of goods. The sides and bottom of the roll container are made of a durable mesh with 50mmx50mm mesh.

## Durable design, large capacity

This anti-burglary mesh trolley has a dynamic load capacity of 400 kg and, thanks to the standard base dimensions of 1200x800mm, ensures optimal use of the loading space. Easy to maneuver and operate. Static load capacity 600 kg. ideal for transporting products in <u>plastic</u> distribution containers