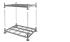

## Security Roll Container - 1200x800x1870mm

#### SKU 40180

Lockable anti-burglary roll container with an opening door on the long side. Provides safe transportation of products. Equipped with 2 fixed wheels and 2 swivel wheels.

## Lockable anti-burglary roll container -1200mmx800mmx1870mm

Rotom - Cargopak Ltd Unit 24 Dosco Industrial Estate Ollerton Road, Tuxford 01777 322100 info@rotom.co.uk

# **PRODUCT SPECIFICATION SHEET**

Large and easy-to-use roll container that is fully galvanized. It has 2 swivel castors and 2 fixed castors. Two side walls opened on the longer side of the roll container enable convenient loading and unloading of goods. The sides and bottom of the roll container are made of a durable mesh with 50mmx50mm mesh.