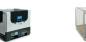

## Security Roll Container - 1200x800x1870mm

#### SKU 40180

Lockable anti-burglary roll container with an opening door on the long side. Provides safe transportation of products. Equipped with 2 fixed wheels and 2 swivel wheels.

## Lockable anti-burglary roll container -1200mmx800mmx1870mm

Rotom - Cargopak Ltd Unit 24 Dosco Industrial Estate Ollerton Road, Tuxford 01777 322100 info@rotom.co.uk

# **PRODUCT SPECIFICATION SHEET**

Large and easy-to-use roll container that is fully galvanized. It has 2 swivel castors and 2 fixed castors. Two side walls opened on the longer side of the roll container enable convenient loading and unloading of goods. The sides and bottom of the roll container are made of a durable mesh with 50mmx50mm mesh.