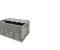

## Security Roll Container - 1200x800x1870mm

#### SKU 40180

Lockable anti-burglary roll container with an opening door on the long side. Provides safe transportation of products. Equipped with 2 fixed wheels and 2 swivel wheels.

## Lockable anti-burglary roll container -1200mmx800mmx1870mm

Rotom - Cargopak Ltd Unit 24 Dosco Industrial Estate Ollerton Road, Tuxford 01777 322100 info@rotom.co.uk

# **PRODUCT SPECIFICATION SHEET**

Large and easy-to-use roll container that is fully galvanized. It has 2 swivel castors and 2 fixed castors. Two side walls opened on the longer side of the roll container enable convenient loading and unloading of goods. The sides and bottom of the roll container are made of a durable mesh with 50mmx50mm mesh.

## Durable design, large capacity

This anti-burglary mesh trolley has a dynamic load capacity of 400 kg and, thanks to the standard base dimensions of 1200x800mm, ensures optimal use of the loading space. Easy to maneuver and operate. Static load capacity 600 kg. ideal for transporting products in <u>plastic</u> distribution containers