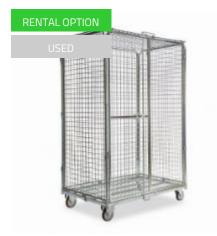

## Security Roll Container - 1200x800x1870mm

#### SKU 40180

Lockable anti-burglary roll container with an opening door on the long side. Provides safe transportation of products. Equipped with 2 fixed wheels and 2 swivel wheels.

# **PRODUCT SPECIFICATION SHEET**

Large and easy-to-use roll container that is fully galvanized. It has 2 swivel castors and 2 fixed castors. Two side walls opened on the longer side of the roll container enable convenient loading and unloading of goods. The sides and bottom of the roll container are made of a durable mesh with 50mmx50mm mesh.

## Durable design, large capacity

This anti-burglary mesh trolley has a dynamic load capacity of 400 kg and, thanks to the standard base dimensions of 1200x800mm, ensures optimal use of the loading space. Easy to maneuver and operate. Static load capacity 600 kg. ideal for transporting products in <u>plastic</u> distribution containers