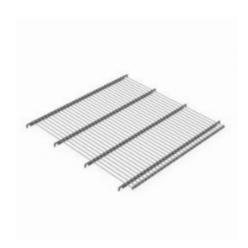

### Metal shelf 700x705x20mm - serving Article 48253

#### SKU 40056

Metal shelf with dimensions 700x705x20mm. This strong shelf may be used in the cart with our item number 48253. Loading capacity up to 100 kilograms.

#### **TECHNICAL DATA**

| Material                 | Metal       |
|--------------------------|-------------|
| Status                   | New         |
| Outside dimension lenght | 705         |
| Outside dimension width  | 700         |
| Outside dimension height | 20          |
| Product                  | new         |
| Туре                     | Accessories |

# Metal shelf 1100x800x20mm - angle inslijping

Metal supporting board which is intended for the anti-theft roll container with our product number 48253. It concerns a metal supporting board of metal rod with powder coating, this shelf is provided with a right-angle inslijping so that it can be secured properly and safely in the draadgitter side walls of the anti-theft trolley. Has a load capacity of 100 kilograms. The shelf weighs 12 kilograms!