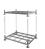

### Metal shelf 700x705x20mm - serving Article 48253

#### SKU 40056

Metal shelf with dimensions 700x705x20mm. This strong shelf may be used in the cart with our item number 48253. Loading capacity up to 100 kilograms.

# Metal shelf 1100x800x20mm - angle inslijping

Metal supporting board which is intended for the anti-theft roll container with our product number 48253. It concerns a metal supporting board of metal rod with powder coating, this shelf is provided with a right-angle inslijping so that it can be secured properly and safely in the draadgitter side walls of the anti-theft trolley. Has a load capacity of 100 kilograms. The shelf weighs 12 kilograms!