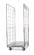

### Metal shelf 700x705x20mm - serving Article 48253

#### SKU 40056

Metal shelf with dimensions 700x705x20mm. This strong shelf may be used in the cart with our item number 48253. Loading capacity up to 100 kilograms.

# Metal shelf 1100x800x20mm - angle inslijping

Metal supporting board which is intended for the anti-theft roll container with our product number 48253. It concerns a metal supporting board of metal rod with powder coating, this shelf is provided with a right-angle inslijping so that it can be secured properly and safely in the draadgitter side walls of the anti-theft trolley. Has a load capacity of 100 kilograms. The shelf weighs 12 kilograms!