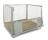

### Metal shelf 700x705x20mm - serving Article 48253

#### SKU 40056

Metal shelf with dimensions 700x705x20mm. This strong shelf may be used in the cart with our item number 48253. Loading capacity up to 100 kilograms.

# Metal shelf 1100x800x20mm - angle inslijping

Metal supporting board which is intended for the anti-theft roll container with our product number 48253. It concerns a metal supporting board of metal rod with powder coating, this shelf is provided with a right-angle inslijping so that it can be secured properly and safely in the draadgitter side walls of the anti-theft trolley. Has a load capacity of 100 kilograms. The shelf weighs 12 kilograms!