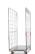

## Danish Plant Container Trolley with 3 Shelves -1350x565x1900mm - Used

#### SKU 40027U

Used plant container with 3 shelves. Also known as the Danish trolley, a multifunctional trolley. The weight including the base, 4 posts and 3 shelves is 37kg. Can be used as a transport trolley, storage trolley and order picking container.

## PRODUCT DESCRIPTION

Used Danish plant container trolley is made with a hot-dip galvanized steel frame and 3 shelves of water-resistant plywood with a galvanized metal edge. The outer dimensions are 1350x565x1900mm and the internal dimensions of the base are 1270x540mm, measured between the posts and the raised edge of the base. The weight is 37kg which includes the base, 4 uprights and 3 shelves. This trolley is suitable for displaying or storing products, the plate spacing can be changed from 5