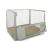

## Danish Plant Container Trolley with 3 Shelves -1350x565x1900mm - Used

#### SKU 40027U

Used plant container with 3 shelves. Also known as the Danish trolley, a multifunctional trolley. The weight including the base, 4 posts and 3 shelves is 37kg. Can be used as a transport trolley, storage trolley and order picking container.

## PRODUCT DESCRIPTION

Used Danish plant container trolley is made with a hot-dip galvanized steel frame and 3 shelves of water-resistant plywood with a galvanized metal edge. The outer dimensions are 1350x565x1900mm and the internal dimensions of the base are 1270x540mm, measured between the posts and the raised edge of the base. The weight is 37kg which includes the base, 4 uprights and 3 shelves. This trolley is suitable for displaying or storing products, the plate spacing can be changed from 5

# PRODUCT SPECIFICATION SHEET

to 180cm so that the height between the plants can be adjusted to requirement. The wheels of the Danish trolley have a wheelbase of 125mm with a PA plastic tread and a steel frame. The wheel revolves around a needle bearing. The plant container is regularly referred to as the Danish trolley or flower trolley and we deliver this trolley as standard with 3 shelves of 5-layer waterproof plywood, of which, more shelves can be ordered separately. The Danish plant trolley is designed in such a way that specific requirements according to horticulture are met. Size, weight, stackability and quality have been considered here. The metal parts are galvanized and the wood of the shelves is 5-layer waterresistant plywood. The flower trolley is known for its easy and userfriendly manoeuvrability and is easy to transport because it is fully collapsible. Size, weight, stackability and quality have been considered here. The large flower trolley or plant container trolley is very popular within the Horticulture sector, especially with Garden Centres and Nurseries that are moving large quantities of flowers and plants on a daily basis. The flower trolley shelves can be set at different levels depending on the flowers and plants that are being stored. The plant container trolley is also very useful as a flower display trolley so that customers can easily see your stock. NOTE: This is a used item, all used items that we sell are 100% functional! However, the photo that we display on the website does not guarantee the entire batch that we have in stock. The used products that we sell have visible signs of wear and wear. Based on our more than 30 years of experience, we carefully sort and repair used items. Whether the optical and technical condition is sufficient for you is a personal interpretation. If you want to convince yourself that these items meet your wishes, you are welcome to visit one of our locations to view the selected product after making an appointment by telephone. By placing your order online you agree with the condition of the used products.