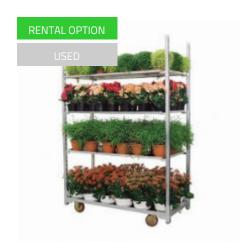

## Danish Plant Container Trolley with 3 Shelves -1350x565x1900mm - Used

#### SKU 40027U

Used plant container with 3 shelves. Also known as the Danish trolley, a multifunctional trolley. The weight including the base, 4 posts and 3 shelves is 37kg. Can be used as a transport trolley, storage trolley and order picking container.

## PRODUCT DESCRIPTION

Used Danish plant container trolley is made with a hot-dip galvanized steel frame and 3 shelves of water-resistant plywood with a galvanized metal edge. The outer dimensions are 1350x565x1900mm and the internal dimensions of the base are 1270x540mm, measured between the posts and the raised edge of the base. The weight is 37kg which includes the base, 4 uprights and 3 shelves. This trolley is suitable for displaying or storing products, the plate spacing can be changed from 5

# PRODUCT SPECIFICATION SHEET

to 180cm so that the height between the plants can be adjusted to requirement. The wheels of the Danish trolley have a wheelbase of 125mm with a PA plastic tread and a steel frame. The wheel revolves around a needle bearing. The plant container is regularly referred to as the Danish trolley or flower trolley and we deliver this trolley as standard with 3 shelves of 5-layer waterproof plywood, of which, more shelves can be ordered separately. The Danish plant trolley is designed in such a way that specific requirements according to horticulture are met. Size, weight, stackability and quality have been considered here. The metal parts are galvanized and the wood of the shelves is 5-layer waterresistant plywood. The flower trolley is known for its easy and userfriendly manoeuvrability and is easy to transport because it is fully collapsible. Size, weight, stackability and quality have been considered here. The large flower trolley or plant container trolley is very popular within the Horticulture sector, especially with Garden Centres and Nurseries that are moving large quantities of flowers and plants on a daily basis. The flower trolley shelves can be set at different levels depending on the flowers and plants that are being stored. The plant container trolley is also very useful as a flower display trolley so that customers can easily see your stock. NOTE: This is a used item, all used items that we sell are 100% functional! However, the photo that we display on the website does not guarantee the entire batch that we have in stock. The used products that we sell have visible signs of wear and wear. Based on our more than 30 years of experience, we carefully sort and repair used items. Whether the optical and technical condition is sufficient for you is a personal interpretation. If you want to convince yourself that these items meet your wishes, you are welcome to visit one of our locations to view the selected product after making an appointment by telephone. By placing your order online you agree with the condition of the used products.