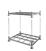

## Danish Plant Container Trolley with 3 Shelves -1350x565x1900mm - Used

#### SKU 40027U

Used plant container with 3 shelves. Also known as the Danish trolley, a multifunctional trolley. The weight including the base, 4 posts and 3 shelves is 37kg. Can be used as a transport trolley, storage trolley and order picking container.

## PRODUCT DESCRIPTION

Used Danish plant container trolley is made with a hot-dip galvanized steel frame and 3 shelves of water-resistant plywood with a galvanized metal edge. The outer dimensions are 1350x565x1900mm and the internal dimensions of the base are 1270x540mm, measured between the posts and the raised edge of the base. The weight is 37kg which includes the base, 4 uprights and 3 shelves. This trolley is suitable for displaying or storing products, the plate spacing can be changed from 5