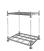

## Danish Plant Container Trolley with 3 Shelves -1350x565x1900mm - Used

#### SKU 40027U

Used plant container with 3 shelves. Also known as the Danish trolley, a multifunctional trolley. The weight including the base, 4 posts and 3 shelves is 37kg. Can be used as a transport trolley, storage trolley and order picking container.

### **TECHNICAL DATA**

Castors diameter mm 125 Material Metal **Status** Used Inside dimension lenght 1270 Inside dimension width 540 Outside dimension lenght 1350 Outside dimension width 565 Outside dimension height 1900 350 Carry weight **Bottom** Plastic

## PRODUCT DESCRIPTION

Used Danish plant container trolley is made with a hot-dip galvanized steel frame and 3 shelves of water-resistant plywood with a galvanized metal edge. The outer dimensions are 1350x565x1900mm and the internal dimensions of the base are 1270x540mm, measured between the posts and the raised edge of the base. The weight is 37kg which includes the base, 4 uprights and 3 shelves. This trolley is suitable for displaying or storing products, the plate spacing can be changed from 5

# PRODUCT SPECIFICATION SHEET

to 180cm so that the height between the plants can be adjusted to requirement. The wheels of the Danish trolley have a wheelbase of 125mm with a PA plastic tread and a steel frame. The wheel revolves around a needle bearing. The plant container is regularly referred to as the Danish trolley or flower trolley and we deliver this trolley as standard with 3 shelves of 5-layer waterproof plywood, of which, more shelves can be ordered separately. The Danish plant trolley is designed in such a way that specific requirements according to horticulture are met. Size, weight, stackability and quality have been considered here. The metal parts are galvanized and the wood of the shelves is 5-layer waterresistant plywood. The flower trolley is known for its easy and userfriendly manoeuvrability and is easy to transport because it is fully collapsible. Size, weight, stackability and quality have been considered here. The large flower trolley or plant container trolley is very popular within the Horticulture sector, especially with Garden Centres and Nurseries that are moving large quantities of flowers and plants on a daily basis. The flower trolley shelves can be set at different levels depending on the flowers and plants that are being stored. The plant container trolley is also very useful as a flower display trolley so that customers can easily see your stock. NOTE: This is a used item, all used items that we sell are 100% functional! However, the photo that we display on the website does not guarantee the entire batch that we have in stock. The used products that we sell have visible signs of wear and wear. Based on our more than 30 years of experience, we carefully sort and repair used items. Whether the optical and technical condition is sufficient for you is a personal interpretation. If you want to convince yourself that these items meet your wishes, you are welcome to visit one of our locations to view the selected product after making an appointment by telephone. By placing your order online you agree with the condition of the used products.