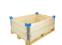

## Danish Plant Container Trolley with 3 Shelves -1350x565x1900mm - Used

#### SKU 40027U

Used plant container with 3 shelves. Also known as the Danish trolley, a multifunctional trolley. The weight including the base, 4 posts and 3 shelves is 37kg. Can be used as a transport trolley, storage trolley and order picking container.

## PRODUCT DESCRIPTION

Used Danish plant container trolley is made with a hot-dip galvanized steel frame and 3 shelves of water-resistant plywood with a galvanized metal edge. The outer dimensions are 1350x565x1900mm and the internal dimensions of the base are 1270x540mm, measured between the posts and the raised edge of the base. The weight is 37kg which includes the base, 4 uprights and 3 shelves. This trolley is suitable for displaying or storing products, the plate spacing can be changed from 5