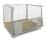

# Container plants - 3 shelves

#### SKU 40027

Plants Container provided with three shelves. Also known as the Danish trolley, multifunctional cart. Self weight in soil embodiment, four uprights, and shelves 3 is 37 kg. Suitable for use as, among other transport vehicle, storage and order-picking carriage container. Is widely used in industry and agriculture and horticulture.

# Plants Container - 3 shelves

Plants Container with hot dip galvanized metal frame and 3 wooden shelves. Suitable for display or storage of products. Easy to transport because of wheels underneath the container. The plant container is supplied with 3 shelves. Weight of this embodiment: bottom, four uprights, and shelves 3 is 37 kg. This trolley has been designed that meet specific needs of the horticultural industry. This may be thought of

# **PRODUCT SPECIFICATION SHEET**

size, weight, stackability and quality. The Danish trolley is known for its easy-to-use and maneuverability. The dimensions of the Danish trolley is 1350x565x1900mm.

Link to visit this page: