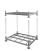

# Container plants - 3 shelves

#### SKU 40027

Plants Container provided with three shelves. Also known as the Danish trolley, multifunctional cart. Self weight in soil embodiment, four uprights, and shelves 3 is 37 kg. Suitable for use as, among other transport vehicle, storage and order-picking carriage container. Is widely used in industry and agriculture and horticulture.

# Plants Container - 3 shelves

Plants Container with hot dip galvanized metal frame and 3 wooden shelves. Suitable for display or storage of products. Easy to transport because of wheels underneath the container. The plant container is supplied with 3 shelves. Weight of this embodiment: bottom, four uprights, and shelves 3 is 37 kg. This trolley has been designed that meet specific needs of the horticultural industry. This may be thought of