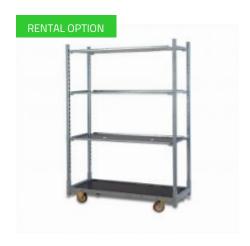

# Container plants - 3 shelves

#### SKU 40027

Plants Container provided with three shelves. Also known as the Danish trolley, multifunctional cart. Self weight in soil embodiment, four uprights, and shelves 3 is 37 kg. Suitable for use as, among other transport vehicle, storage and order-picking carriage container. Is widely used in industry and agriculture and horticulture.

## **TECHNICAL DATA**

| Castors diameter mm      | 100                            |
|--------------------------|--------------------------------|
| Material                 | Metal                          |
| Status                   | New                            |
| Inside dimension lenght  | 1350                           |
| Inside dimension width   | 565                            |
| Inside dimension height  | 1900                           |
| Outside dimension lenght | 1350                           |
| Outside dimension width  | 570                            |
| Outside dimension height | 1900                           |
| Bottom                   | Plastic                        |
| Product                  | new, for rent                  |
| Туре                     | 2-sided Roll containers, Dolly |

# Plants Container - 3 shelves

Plants Container with hot dip galvanized metal frame and 3 wooden shelves. Suitable for display or storage of products. Easy to transport because of wheels underneath the container. The plant container is supplied with 3 shelves. Weight of this embodiment: bottom, four uprights, and shelves 3 is 37 kg. This trolley has been designed that meet specific needs of the horticultural industry. This may be thought of

# **PRODUCT SPECIFICATION SHEET**

size, weight, stackability and quality. The Danish trolley is known for its easy-to-use and maneuverability. The dimensions of the Danish trolley is 1350x565x1900mm.

Link to visit this page: