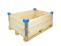

# Container plants - 3 shelves

#### SKU 40027

Plants Container provided with three shelves. Also known as the Danish trolley, multifunctional cart. Self weight in soil embodiment, four uprights, and shelves 3 is 37 kg. Suitable for use as, among other transport vehicle, storage and order-picking carriage container. Is widely used in industry and agriculture and horticulture.

# Plants Container - 3 shelves

Plants Container with hot dip galvanized metal frame and 3 wooden shelves. Suitable for display or storage of products. Easy to transport because of wheels underneath the container. The plant container is supplied with 3 shelves. Weight of this embodiment: bottom, four uprights, and shelves 3 is 37 kg. This trolley has been designed that meet specific needs of the horticultural industry. This may be thought of