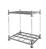

# Container plants - 3 shelves

#### SKU 40027

Plants Container provided with three shelves. Also known as the Danish trolley, multifunctional cart. Self weight in soil embodiment, four uprights, and shelves 3 is 37 kg. Suitable for use as, among other transport vehicle, storage and order-picking carriage container. Is widely used in industry and agriculture and horticulture.

# Plants Container - 3 shelves

Plants Container with hot dip galvanized metal frame and 3 wooden shelves. Suitable for display or storage of products. Easy to transport because of wheels underneath the container. The plant container is supplied with 3 shelves. Weight of this embodiment: bottom, four uprights, and shelves 3 is 37 kg. This trolley has been designed that meet specific needs of the horticultural industry. This may be thought of