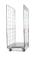

# Container plants - 3 shelves

#### SKU 40027

Plants Container provided with three shelves. Also known as the Danish trolley, multifunctional cart. Self weight in soil embodiment, four uprights, and shelves 3 is 37 kg. Suitable for use as, among other transport vehicle, storage and order-picking carriage container. Is widely used in industry and agriculture and horticulture.

# Plants Container - 3 shelves

Plants Container with hot dip galvanized metal frame and 3 wooden shelves. Suitable for display or storage of products. Easy to transport because of wheels underneath the container. The plant container is supplied with 3 shelves. Weight of this embodiment: bottom, four uprights, and shelves 3 is 37 kg. This trolley has been designed that meet specific needs of the horticultural industry. This may be thought of