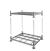

## Roll Container with Wooden Base - 1670x800x680mm

#### SKU 40025

Roll container with two metal clamping gates and a solid wooden base. There are 2 fixed and 2 swivel castors, 100mm and made from polypropylene. The roll container has a maximum load weight of 450kg. Container dimensions are 1670x800x680mm.

#### PRODUCT DESCRIPTION

This roll container comes complete with a wooden base with reinforced metal corners and two clamping metal gates. The outside dimensions are 1670x800x680mm and the internal dimensions of 1470x800x620mm. The container has 2 fixed castors and 2 swivel castors which are 100mm and made of polypropylene. The roll container weight is 24kg and has a maximum load of 450kg. This roll container can be fitted with any of our range of wheels at your request.