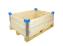

## Roll Container with Wooden Base - 1670x800x680mm

#### SKU 40025

Roll container with two metal clamping gates and a solid wooden base. There are 2 fixed and 2 swivel castors, 100mm and made from polypropylene. The roll container has a maximum load weight of 450kg. Container dimensions are 1670x800x680mm.

#### PRODUCT DESCRIPTION

This roll container comes complete with a wooden base with reinforced metal corners and two clamping metal gates. The outside dimensions are 1670x800x680mm and the internal dimensions of 1470x800x620mm. The container has 2 fixed castors and 2 swivel castors which are 100mm and made of polypropylene. The roll container weight is 24kg and has a maximum load of 450kg. This roll container can be fitted with any of our range of wheels at your request.