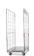

## Roll Container with Wooden Base - 1670x800x680mm

#### SKU 40025

Roll container with two metal clamping gates and a solid wooden base. There are 2 fixed and 2 swivel castors, 100mm and made from polypropylene. The roll container has a maximum load weight of 450kg. Container dimensions are 1670x800x680mm.

#### PRODUCT DESCRIPTION

This roll container comes complete with a wooden base with reinforced metal corners and two clamping metal gates. The outside dimensions are 1670x800x680mm and the internal dimensions of 1470x800x620mm. The container has 2 fixed castors and 2 swivel castors which are 100mm and made of polypropylene. The roll container weight is 24kg and has a maximum load of 450kg. This roll container can be fitted with any of our range of wheels at your request.