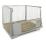

## Roll Container with Wooden Base - 1670x800x680mm

#### SKU 40025

Roll container with two metal clamping gates and a solid wooden base. There are 2 fixed and 2 swivel castors, 100mm and made from polypropylene. The roll container has a maximum load weight of 450kg. Container dimensions are 1670x800x680mm.

#### PRODUCT DESCRIPTION

This roll container comes complete with a wooden base with reinforced metal corners and two clamping metal gates. The outside dimensions are 1670x800x680mm and the internal dimensions of 1470x800x620mm. The container has 2 fixed castors and 2 swivel castors which are 100mm and made of polypropylene. The roll container weight is 24kg and has a maximum load of 450kg. This roll container can be fitted with any of our range of wheels at your request.