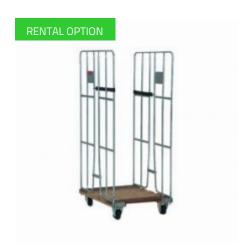

## Roll Container with Wooden Base - 1670x800x680mm

#### SKU 40025

Roll container with two metal clamping gates and a solid wooden base. There are 2 fixed and 2 swivel castors, 100mm and made from polypropylene. The roll container has a maximum load weight of 450kg. Container dimensions are 1670x800x680mm.

#### PRODUCT DESCRIPTION

This roll container comes complete with a wooden base with reinforced metal corners and two clamping metal gates. The outside dimensions are 1670x800x680mm and the internal dimensions of 1470x800x620mm. The container has 2 fixed castors and 2 swivel castors which are 100mm and made of polypropylene. The roll container weight is 24kg and has a maximum load of 450kg. This roll container can be fitted with any of our range of wheels at your request.