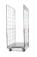

## Roll Container with Wooden Base - 1670x800x680mm

#### SKU 40025

Roll container with two metal clamping gates and a solid wooden base. There are 2 fixed and 2 swivel castors, 100mm and made from polypropylene. The roll container has a maximum load weight of 450kg. Container dimensions are 1670x800x680mm.

#### PRODUCT DESCRIPTION

This roll container comes complete with a wooden base with reinforced metal corners and two clamping metal gates. The outside dimensions are 1670x800x680mm and the internal dimensions of 1470x800x620mm. The container has 2 fixed castors and 2 swivel castors which are 100mm and made of polypropylene. The roll container weight is 24kg and has a maximum load of 450kg. This roll container can be fitted with any of our range of wheels at your request.