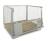

## Roll Container with Wooden Base - 1670x800x680mm

#### SKU 40025

Roll container with two metal clamping gates and a solid wooden base. There are 2 fixed and 2 swivel castors, 100mm and made from polypropylene. The roll container has a maximum load weight of 450kg. Container dimensions are 1670x800x680mm.

#### PRODUCT DESCRIPTION

This roll container comes complete with a wooden base with reinforced metal corners and two clamping metal gates. The outside dimensions are 1670x800x680mm and the internal dimensions of 1470x800x620mm. The container has 2 fixed castors and 2 swivel castors which are 100mm and made of polypropylene. The roll container weight is 24kg and has a maximum load of 450kg. This roll container can be fitted with any of our range of wheels at your request.