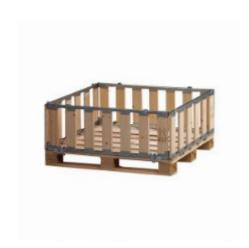

#### SKU 39820

This is the small sized wooden MP Box that is used to convert a pallet into a crate for extra storage. ISPM15 compliant and has dimensions of 1200x800x350mm.

## **PRODUCT DESCRIPTION**

The MP Box converts a wooden pallet into a crate to create more storage space. These crates can be stacked and are compatible with similar product of different heights to create the product to your own needs. The wood used is compliant with ISPM15 regulations. Dimensions are 1200x800x350mm.