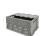

## MP Box - Wood - 1200x800x350mm

#### SKU 39820

This is the small sized wooden MP Box that is used to convert a pallet into a crate for extra storage. ISPM15 compliant and has dimensions of 1200x800x350mm.

## **PRODUCT DESCRIPTION**

The MP Box converts a wooden pallet into a crate to create more storage space. These crates can be stacked and are compatible with similar product of different heights to create the product to your own needs. The wood used is compliant with ISPM15 regulations. Dimensions are 1200x800x350mm.