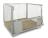

## MP Box - Wood - 1200x800x350mm

#### SKU 39820

This is the small sized wooden MP Box that is used to convert a pallet into a crate for extra storage. ISPM15 compliant and has dimensions of 1200x800x350mm.

## **PRODUCT DESCRIPTION**

The MP Box converts a wooden pallet into a crate to create more storage space. These crates can be stacked and are compatible with similar product of different heights to create the product to your own needs. The wood used is compliant with ISPM15 regulations. Dimensions are 1200x800x350mm.