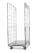

### Wooden MP Box - detachable - 1200x800x700mm

### SKU 39810

Th MP Box is a wooden slatted crate that can convert pallets into a box for extra storage. This MP Box is designed for the Euro style pallets and has dimension of 1200x800x700mm. The wood used for this product is compliant with ISPM15 regulations.

#### PRODUCT DESCRIPTION

The MP Box converts a pallet into a wooden slatted box and is also stackable to add extra height of up to 5 crates. The box is made of high quality wood and galvanised steel hinges. The box is easy to assemble and attach to the pallet and is also easy to collapse down to save space and store away. The MP Box has the euro outside dimensions of 1200x800x700mm, internal dimensions of 1150x750x800mm and the gap between each board is approximately 85mm. This product is compliant with the ISPM15 regulations.