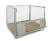

### Wooden MP Box - detachable - 1200x800x700mm

### SKU 39810

Th MP Box is a wooden slatted crate that can convert pallets into a box for extra storage. This MP Box is designed for the Euro style pallets and has dimension of 1200x800x700mm. The wood used for this product is compliant with ISPM15 regulations.

#### PRODUCT DESCRIPTION

The MP Box converts a pallet into a wooden slatted box and is also stackable to add extra height of up to 5 crates. The box is made of high quality wood and galvanised steel hinges. The box is easy to assemble and attach to the pallet and is also easy to collapse down to save space and store away. The MP Box has the euro outside dimensions of 1200x800x700mm, internal dimensions of 1150x750x800mm and the gap between each board is approximately 85mm. This product is compliant with the ISPM15 regulations.