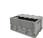

### Wooden MP Box - detachable - 1200x800x700mm

### SKU 39810

Th MP Box is a wooden slatted crate that can convert pallets into a box for extra storage. This MP Box is designed for the Euro style pallets and has dimension of 1200x800x700mm. The wood used for this product is compliant with ISPM15 regulations.

#### PRODUCT DESCRIPTION

The MP Box converts a pallet into a wooden slatted box and is also stackable to add extra height of up to 5 crates. The box is made of high quality wood and galvanised steel hinges. The box is easy to assemble and attach to the pallet and is also easy to collapse down to save space and store away. The MP Box has the euro outside dimensions of 1200x800x700mm, internal dimensions of 1150x750x800mm and the gap between each board is approximately 85mm. This product is compliant with the ISPM15 regulations.