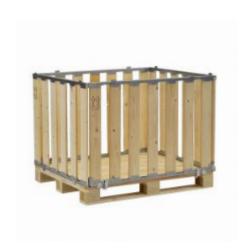

### Wooden MP Box - detachable - 1200x800x700mm

### SKU 39810

Th MP Box is a wooden slatted crate that can convert pallets into a box for extra storage. This MP Box is designed for the Euro style pallets and has dimension of 1200x800x700mm. The wood used for this product is compliant with ISPM15 regulations.

#### PRODUCT DESCRIPTION

The MP Box converts a pallet into a wooden slatted box and is also stackable to add extra height of up to 5 crates. The box is made of high quality wood and galvanised steel hinges. The box is easy to assemble and attach to the pallet and is also easy to collapse down to save space and store away. The MP Box has the euro outside dimensions of 1200x800x700mm, internal dimensions of 1150x750x800mm and the gap between each board is approximately 85mm. This product is compliant with the ISPM15 regulations.