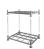

### Wooden MP Box - detachable - 1200x800x700mm

### SKU 39810

Th MP Box is a wooden slatted crate that can convert pallets into a box for extra storage. This MP Box is designed for the Euro style pallets and has dimension of 1200x800x700mm. The wood used for this product is compliant with ISPM15 regulations.

#### PRODUCT DESCRIPTION

The MP Box converts a pallet into a wooden slatted box and is also stackable to add extra height of up to 5 crates. The box is made of high quality wood and galvanised steel hinges. The box is easy to assemble and attach to the pallet and is also easy to collapse down to save space and store away. The MP Box has the euro outside dimensions of 1200x800x700mm, internal dimensions of 1150x750x800mm and the gap between each board is approximately 85mm. This product is compliant with the ISPM15 regulations.