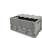

### SKU 39110

The MP Box is a wooden pallet converter that is also stackable. It is made high high quality wood, is ISPM15 compliant and is easy to assemble and fold flat. The dimensions of the box are 1200x1000x800mm.

#### PRODUCT DESCRIPTION

The wooden MP Box converts a pallet into a slatted wooden box and is also stackable to add extra height. The box is made of high quality Northern European pine and galvanised steel hinges. The box is easy to assemble and attach to the pallet and is also easy to collapse down to save space and store away. The MP Box has outside dimensions of 1200x1000x800mm, internal dimensions of 950x1150x800mm and the gap between each board is approximately 85mm. This product is compliant with the ISPM15 regulations.