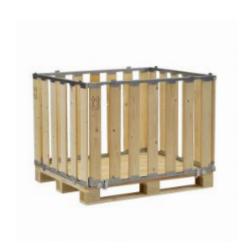

### SKU 39110

The MP Box is a wooden pallet converter that is also stackable. It is made high high quality wood, is ISPM15 compliant and is easy to assemble and fold flat. The dimensions of the box are 1200x1000x800mm.

#### PRODUCT DESCRIPTION

The wooden MP Box converts a pallet into a slatted wooden box and is also stackable to add extra height. The box is made of high quality Northern European pine and galvanised steel hinges. The box is easy to assemble and attach to the pallet and is also easy to collapse down to save space and store away. The MP Box has outside dimensions of 1200x1000x800mm, internal dimensions of 950x1150x800mm and the gap between each board is approximately 85mm. This product is compliant with the ISPM15 regulations.