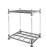

### SKU 39110

The MP Box is a wooden pallet converter that is also stackable. It is made high high quality wood, is ISPM15 compliant and is easy to assemble and fold flat. The dimensions of the box are 1200x1000x800mm.

#### PRODUCT DESCRIPTION

The wooden MP Box converts a pallet into a slatted wooden box and is also stackable to add extra height. The box is made of high quality Northern European pine and galvanised steel hinges. The box is easy to assemble and attach to the pallet and is also easy to collapse down to save space and store away. The MP Box has outside dimensions of 1200x1000x800mm, internal dimensions of 950x1150x800mm and the gap between each board is approximately 85mm. This product is compliant with the ISPM15 regulations.