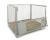

### SKU 39110

The MP Box is a wooden pallet converter that is also stackable. It is made high high quality wood, is ISPM15 compliant and is easy to assemble and fold flat. The dimensions of the box are 1200x1000x800mm.

#### PRODUCT DESCRIPTION

The wooden MP Box converts a pallet into a slatted wooden box and is also stackable to add extra height. The box is made of high quality Northern European pine and galvanised steel hinges. The box is easy to assemble and attach to the pallet and is also easy to collapse down to save space and store away. The MP Box has outside dimensions of 1200x1000x800mm, internal dimensions of 950x1150x800mm and the gap between each board is approximately 85mm. This product is compliant with the ISPM15 regulations.