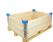

#### **SKU 38136HTKD**

Pallet edges with dimensions 1200x800x200mm. Made entirely of wood. Features 6 hinges, so as to still efficiently «nter in storage and transport.

### New wooden pallet stacking frame -1200x800x200mm - 6 hinges

Wooden stacking frame for pallets in Euro format. This set-up edge is provided with hinges 6 in order to save even more space. In addition, according to the ISPM 15 regulations, the wood is treated by heat treatment. The wood is thus directly export outside the EU. The side walls are completely closed, ideal for the transportation or storage of loose products. The dimension is mm 1200x800x200. The internal dimensions are . 1160x760x200 mm