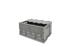

# New wooden pallet stacking frame - 1200x800x200mm - 6 hinges

#### **SKU 38136HTKD**

Pallet edges with dimensions 1200x800x200mm. Made entirely of wood. Features 6 hinges, so as to still efficiently «nter in storage and transport.

### New wooden pallet stacking frame -1200x800x200mm - 6 hinges

Wooden stacking frame for pallets in Euro format. This set-up edge is provided with hinges 6 in order to save even more space. In addition, according to the ISPM 15 regulations, the wood is treated by heat treatment. The wood is thus directly export outside the EU. The side walls are completely closed, ideal for the transportation or storage of loose products. The dimension is mm 1200x800x200. The internal dimensions are . 1160x760x200 mm