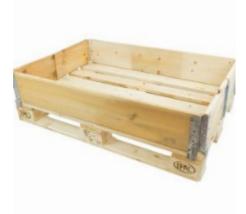

# New wooden pallet stacking frame - 1200x800x200mm - 6 hinges

#### **SKU 38136HTKD**

Pallet edges with dimensions 1200x800x200mm. Made entirely of wood. Features 6 hinges, so as to still efficiently «nter in storage and transport.

### New wooden pallet stacking frame -1200x800x200mm - 6 hinges

Wooden stacking frame for pallets in Euro format. This set-up edge is provided with hinges 6 in order to save even more space. In addition, according to the ISPM 15 regulations, the wood is treated by heat treatment. The wood is thus directly export outside the EU. The side walls are completely closed, ideal for the transportation or storage of loose products. The dimension is mm 1200x800x200. The internal dimensions are . 1160x760x200 mm