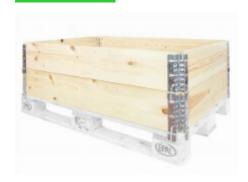

# New wooden stacking frame 1200x800x200mm - 4 hinges

### **SKU 38133HTKD**

Wooden pallet collar edge is provided with four hinges. Dimensions 1200x800x200 mm. Allows you to easily transform to a pallet box. ISMP15 treatment, suitable for export outside the EU.

# New wooden stacking frame 1200x800x200mm - hinges 4

New wooden pallet stacking frame for pallets. Dimensions are 1200x800x200mm. This set-up edge has four hinges, which makes it easy to fold in and space saving. By means of the hinges, one will save a lot of space in storage and transport, thereby also cheaper. In addition, the collars are easily stapelbaar. De side walls of the set-up edge are fully closed. The wood is treated according to the ISPM 15 guideline / standard, this transportation within and outside the EU as possible.