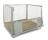

# New wooden stacking frame 1200x800x200mm - 4 hinges

### **SKU 38133HTKD**

Wooden pallet collar edge is provided with four hinges. Dimensions 1200x800x200 mm. Allows you to easily transform to a pallet box. ISMP15 treatment, suitable for export outside the EU.

# New wooden stacking frame 1200x800x200mm - hinges 4

New wooden pallet stacking frame for pallets. Dimensions are 1200x800x200mm. This set-up edge has four hinges, which makes it easy to fold in and space saving. By means of the hinges, one will save a lot of space in storage and transport, thereby also cheaper. In addition, the collars are easily stapelbaar. De side walls of the set-up edge are fully closed. The wood is treated according to the ISPM 15 guideline / standard, this transportation within and outside the EU as possible.