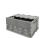

# New wooden stacking frame 1200x800x200mm - 4 hinges

### **SKU 38133HTKD**

Wooden pallet collar edge is provided with four hinges. Dimensions 1200x800x200 mm. Allows you to easily transform to a pallet box. ISMP15 treatment, suitable for export outside the EU.

# New wooden stacking frame 1200x800x200mm - hinges 4

New wooden pallet stacking frame for pallets. Dimensions are 1200x800x200mm. This set-up edge has four hinges, which makes it easy to fold in and space saving. By means of the hinges, one will save a lot of space in storage and transport, thereby also cheaper. In addition, the collars are easily stapelbaar. De side walls of the set-up edge are fully closed. The wood is treated according to the ISPM 15 guideline / standard, this transportation within and outside the EU as possible.