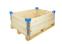

# New wooden stacking frame 1200x800x200mm - 4 hinges

### **SKU 38133HTKD**

Wooden pallet collar edge is provided with four hinges. Dimensions 1200x800x200 mm. Allows you to easily transform to a pallet box. ISMP15 treatment, suitable for export outside the EU.

# New wooden stacking frame 1200x800x200mm - hinges 4

New wooden pallet stacking frame for pallets. Dimensions are 1200x800x200mm. This set-up edge has four hinges, which makes it easy to fold in and space saving. By means of the hinges, one will save a lot of space in storage and transport, thereby also cheaper. In addition, the collars are easily stapelbaar. De side walls of the set-up edge are fully closed. The wood is treated according to the ISPM 15 guideline / standard, this transportation within and outside the EU as possible.