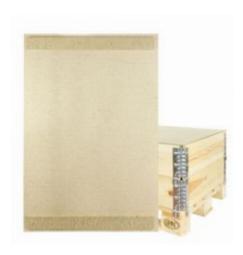

#### **SKU 38120HT**

New particleboard lid for pallet edges size 1200x800x9mm. Provided with fixing slats to lay the lid stable and easy on the pallet edges.

# Chipboard cover 1200x800x9mm

A lid made of particle board, suitable for sealing of a pallet with pallet collars. The lid is equipped with 2 fixation slats to make it easy and stable on the pallet edges. The fixation bars serve to hold the lid in place during transport. Dimensions of the cover are 1200x800x9mm.