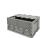

#### **SKU 38120HT**

New particleboard lid for pallet edges size 1200x800x9mm. Provided with fixing slats to lay the lid stable and easy on the pallet edges.

# Chipboard cover 1200x800x9mm

A lid made of particle board, suitable for sealing of a pallet with pallet collars. The lid is equipped with 2 fixation slats to make it easy and stable on the pallet edges. The fixation bars serve to hold the lid in place during transport. Dimensions of the cover are 1200x800x9mm.