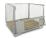

#### **SKU 38120HT**

New particleboard lid for pallet edges size 1200x800x9mm. Provided with fixing slats to lay the lid stable and easy on the pallet edges.

# Chipboard cover 1200x800x9mm

A lid made of particle board, suitable for sealing of a pallet with pallet collars. The lid is equipped with 2 fixation slats to make it easy and stable on the pallet edges. The fixation bars serve to hold the lid in place during transport. Dimensions of the cover are 1200x800x9mm.