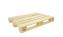

#### **TECHNICAL DATA**

**Status** 

Type

Outside dimension lenght 800 Outside dimension width 600 Outside dimension height 200 Material Wood

**Product** new, for rent Wooden collars