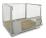

#### **SKU 36135HTKD**

Wooden pallet collar with dimensions of 800x600x200mm of B choice wood. 4 hinges for easy folding. In addition, the pallet collars are stackable to easily form a wooden box with a pallet. ISPM15 handled and suitable for export outside the EU.

The 4 hinges offer the possibility to fold the collar and makes them efficient in storage and in addition, the collars can be stacked to easily form a wooden box. You buy this pallet wall per piece. Buy multiple walls to stack them up and make a higher edge.