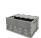

# Pallet Collar - 800x600x200 mm, Wood, 4 Hinges, Grade

#### **SKU 36135HTKD**

Wooden pallet collar with dimensions of 800x600x200mm of B choice wood. 4 hinges for easy folding. In addition, the pallet collars are stackable to easily form a wooden box with a pallet. ISPM15 handled and suitable for export outside the EU.

## Wooden pallet collar - Grade B, 800x600mm -4 hinges

New

New wooden pallet collar, made of B choice wood with 4 hinges. The hinges are galvanized and prevent rust. The wood consists of dried (Room Dry) coniferous wood, therefore of high quality. In addition, the ISPM15 (HT) is treated and artificially dried in certified drying treatment rooms for wooden packaging, making it suitable for export outside the

The 4 hinges offer the possibility to fold the collar and makes them efficient in storage and in addition, the collars can be stacked to easily form a wooden box. You buy this pallet wall per piece. Buy multiple walls to stack them up and make a higher edge.