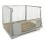

# Pallet Collar - 800x600x200 mm, Wood, 4 Hinges, Grade

#### **SKU 36135HTKD**

Wooden pallet collar with dimensions of 800x600x200mm of B choice wood. 4 hinges for easy folding. In addition, the pallet collars are stackable to easily form a wooden box with a pallet. ISPM15 handled and suitable for export outside the EU.

#### **TECHNICAL DATA**

**Status** 

Type

Outside dimension lenght 800 Outside dimension width 600 Outside dimension height 200 Material Wood

**Product** new, for rent Wooden collars

## Wooden pallet collar - Grade B, 800x600mm -4 hinges

New

New wooden pallet collar, made of B choice wood with 4 hinges. The hinges are galvanized and prevent rust. The wood consists of dried (Room Dry) coniferous wood, therefore of high quality. In addition, the ISPM15 (HT) is treated and artificially dried in certified drying treatment rooms for wooden packaging, making it suitable for export outside the

The 4 hinges offer the possibility to fold the collar and makes them efficient in storage and in addition, the collars can be stacked to easily form a wooden box. You buy this pallet wall per piece. Buy multiple walls to stack them up and make a higher edge.