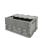

# Pallet Collar - 800x600x200 mm, Wood, 4 Hinges, Grade

#### **SKU 36135HTKD**

Wooden pallet collar with dimensions of 800x600x200mm of B choice wood. 4 hinges for easy folding. In addition, the pallet collars are stackable to easily form a wooden box with a pallet. ISPM15 handled and suitable for export outside the EU.

## Wooden pallet collar - Grade B, 800x600mm -4 hinges

New

New wooden pallet collar, made of B choice wood with 4 hinges. The hinges are galvanized and prevent rust. The wood consists of dried (Room Dry) coniferous wood, therefore of high quality. In addition, the ISPM15 (HT) is treated and artificially dried in certified drying treatment rooms for wooden packaging, making it suitable for export outside the

The 4 hinges offer the possibility to fold the collar and makes them efficient in storage and in addition, the collars can be stacked to easily form a wooden box. You buy this pallet wall per piece. Buy multiple walls to stack them up and make a higher edge.