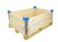

# Pallet Collar - 800x600x200 mm, Wood, 4 Hinges, Grade

#### **SKU 36135HTKD**

Wooden pallet collar with dimensions of 800x600x200mm of B choice wood. 4 hinges for easy folding. In addition, the pallet collars are stackable to easily form a wooden box with a pallet. ISPM15 handled and suitable for export outside the EU.

## Wooden pallet collar - Grade B, 800x600mm -4 hinges

New

New wooden pallet collar, made of B choice wood with 4 hinges. The hinges are galvanized and prevent rust. The wood consists of dried (Room Dry) coniferous wood, therefore of high quality. In addition, the ISPM15 (HT) is treated and artificially dried in certified drying treatment rooms for wooden packaging, making it suitable for export outside the

The 4 hinges offer the possibility to fold the collar and makes them efficient in storage and in addition, the collars can be stacked to easily form a wooden box. You buy this pallet wall per piece. Buy multiple walls to stack them up and make a higher edge.