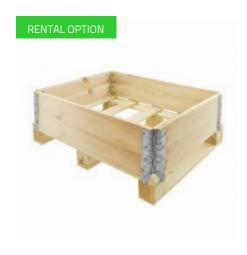

# Pallet Collar - 800x600x200 mm, Wood, 4 Hinges, Grade

#### **SKU 36135HTKD**

Wooden pallet collar with dimensions of 800x600x200mm of B choice wood. 4 hinges for easy folding. In addition, the pallet collars are stackable to easily form a wooden box with a pallet. ISPM15 handled and suitable for export outside the EU.

## Wooden pallet collar - Grade B, 800x600mm -4 hinges

New

New wooden pallet collar, made of B choice wood with 4 hinges. The hinges are galvanized and prevent rust. The wood consists of dried (Room Dry) coniferous wood, therefore of high quality. In addition, the ISPM15 (HT) is treated and artificially dried in certified drying treatment rooms for wooden packaging, making it suitable for export outside the

The 4 hinges offer the possibility to fold the collar and makes them efficient in storage and in addition, the collars can be stacked to easily form a wooden box. You buy this pallet wall per piece. Buy multiple walls to stack them up and make a higher edge.