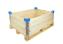

#### **SKU 36135HTKD**

Wooden pallet collar with dimensions of 800x600x200mm of B choice wood. 4 hinges for easy folding. In addition, the pallet collars are stackable to easily form a wooden box with a pallet. ISPM15 handled and suitable for export outside the EU.

## Wooden pallet collar - Grade B, 800x600mm -4 hinges

New

New wooden pallet collar, made of B choice wood with 4 hinges. The hinges are galvanized and prevent rust. The wood consists of dried (Room Dry) coniferous wood, therefore of high quality. In addition, the ISPM15 (HT) is treated and artificially dried in certified drying treatment rooms for wooden packaging, making it suitable for export outside the

The 4 hinges offer the possibility to fold the collar and makes them efficient in storage and in addition, the collars can be stacked to easily form a wooden box. You buy this pallet wall per piece. Buy multiple walls to stack them up and make a higher edge.