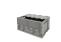

#### SKU 36120HT

Particle board cover with dimensions 800x600x9mm. Features 2 fixation slats to be bootable to place the member stable on the set-up edges.

# Chipboard cover 800x600x9mm

High quality particle board cover is provided with two fixation slats. Due to the fixation to the laths cover can be Placed easily and stably.