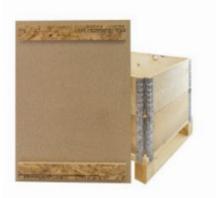

#### SKU 36120HT

Particle board cover with dimensions 800x600x9mm. Features 2 fixation slats to be bootable to place the member stable on the set-up edges.

# Chipboard cover 800x600x9mm

High quality particle board cover is provided with two fixation slats. Due to the fixation to the laths cover can be Placed easily and stably.