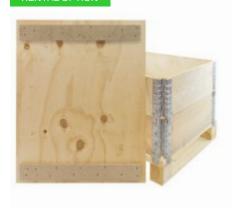

## Multiplex lid 800x600x9mm - 2 fixation laths

## **SKU 36110HT**

Mulitplex cover with 2 fixation bars, easy to use. Dimensions are 800x600x9mm. Suitable for all collars with external dimensions 800x600mm.

# Plywood lid 800x600x9mm - 2 fixation battens

Multiplex lid suitable as a lid for set-up edges of a pallet. The lid has two fixation slats and is therefore easy to place and is held in place during transport. The dimensions of the lid are. 800x600x9 mm