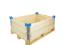

## Multiplex lid 800x600x9mm - 2 fixation laths

## **SKU 36110HT**

Mulitplex cover with 2 fixation bars, easy to use. Dimensions are 800x600x9mm. Suitable for all collars with external dimensions 800x600mm.

# Plywood lid 800x600x9mm - 2 fixation battens

Multiplex lid suitable as a lid for set-up edges of a pallet. The lid has two fixation slats and is therefore easy to place and is held in place during transport. The dimensions of the lid are. 800x600x9 mm