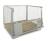

## Multiplex lid 800x600x9mm - 2 fixation laths

## **SKU 36110HT**

Mulitplex cover with 2 fixation bars, easy to use. Dimensions are 800x600x9mm. Suitable for all collars with external dimensions 800x600mm.

# Plywood lid 800x600x9mm - 2 fixation battens

Multiplex lid suitable as a lid for set-up edges of a pallet. The lid has two fixation slats and is therefore easy to place and is held in place during transport. The dimensions of the lid are. 800x600x9 mm