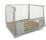

#### **SKU 31120HT**

New particleboard lid for pallet edges size 1200x1000x9mm. Provided with fixing slats to lay the lid stable and easy on the pallet edges.

# Chipboard cover 1200x1000x9mm

A lid made of particle board, suitable for sealing of a pallet with pallet collars. The lid is equipped with 2 fixation slats to make it easy and stable on the pallet edges. The fixation bars serve to hold the lid in place during transport. Dimensions of the cover are 1200x1000x9mm.