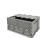

#### **SKU 31120HT**

New particleboard lid for pallet edges size 1200x1000x9mm. Provided with fixing slats to lay the lid stable and easy on the pallet edges.

# Chipboard cover 1200x1000x9mm

A lid made of particle board, suitable for sealing of a pallet with pallet collars. The lid is equipped with 2 fixation slats to make it easy and stable on the pallet edges. The fixation bars serve to hold the lid in place during transport. Dimensions of the cover are 1200x1000x9mm.