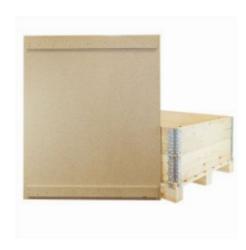

#### **SKU 31120HT**

New particleboard lid for pallet edges size 1200x1000x9mm. Provided with fixing slats to lay the lid stable and easy on the pallet edges.

# Chipboard cover 1200x1000x9mm

A lid made of particle board, suitable for sealing of a pallet with pallet collars. The lid is equipped with 2 fixation slats to make it easy and stable on the pallet edges. The fixation bars serve to hold the lid in place during transport. Dimensions of the cover are 1200x1000x9mm.