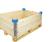

# Plywood member 1200x1000 mm - 2 fixation laths

#### **SKU 31110HT**

Multiplex cover with dimension 1200x1000x9mm. The member is provided with two fixation slats in order to Stabilize the member on the set-up edges.

# Plywood member 1200x1000x9mm - 2 fixation battens

Plywood member for closing or pallets with pallet collars. The member is provided with two fixation slats for easy placement of the member and to keep it stable. Thanks to the two fixing bars, the member remains in place during the transport.