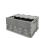

# Divider for Pallet Collar - 1200x800x200mm - 8 Compartments

### **SKU 30184**

With these 4 dividing walls, you can create 8 compartments within a pallet edge in no time. The multiplex partition walls consist of one partition wall of 1150x9x195mm and three times a partition wall of 750x9x195mm.

### PRODUCT DESCRIPTION

With these 4 multiplex dividing walls, you can create 8 compartments within a pallet collar in no time. The multiplex dividers consist of one partition wall of  $1150 \times 9 \times 195$ mm and three partition walls of  $750 \times 9 \times 195$ mm. The walls are provided with a number of slots, depending on the desired partitioning. Handy for organizing products on a pallet and keeping them apart.