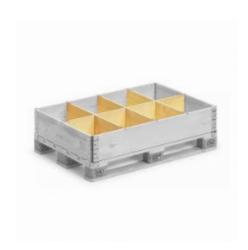

### **SKU 30184**

With these 4 dividing walls, you can create 8 compartments within a pallet edge in no time. The multiplex partition walls consist of one partition wall of 1150x9x195mm and three times a partition wall of 750x9x195mm.

### PRODUCT DESCRIPTION

With these 4 multiplex dividing walls, you can create 8 compartments within a pallet collar in no time. The multiplex dividers consist of one partition wall of  $1150 \times 9 \times 195$ mm and three partition walls of  $750 \times 9 \times 195$ mm. The walls are provided with a number of slots, depending on the desired partitioning. Handy for organizing products on a pallet and keeping them apart.