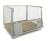

# Divider for Pallet Collar - 1200x800x200mm - 8 Compartments

### **SKU 30184**

With these 4 dividing walls, you can create 8 compartments within a pallet edge in no time. The multiplex partition walls consist of one partition wall of 1150x9x195mm and three times a partition wall of 750x9x195mm.

### PRODUCT DESCRIPTION

With these 4 multiplex dividing walls, you can create 8 compartments within a pallet collar in no time. The multiplex dividers consist of one partition wall of  $1150 \times 9 \times 195$ mm and three partition walls of  $750 \times 9 \times 195$ mm. The walls are provided with a number of slots, depending on the desired partitioning. Handy for organizing products on a pallet and keeping them apart.

Please note: you only buy the divider, the pallet collars are available separately.