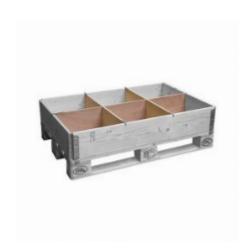

# Divider for Pallet Collar - 1200x1000x200mm - 6 Compartments

### **SKU 30123**

With these 3 dividing walls, you can create 6 compartments within a pallet edge in no time. The multiplex partition walls consist of one partition wall of 1150x9x195mm and three times a partition wall of 950x9x195mm.

### PRODUCT DESCRIPTION

Product

With these 3 multiplex dividing walls, you can create 6 compartments within a pallet collar quickly and easily. The multiplex partition walls consist of one partition wall of  $1150 \times 9 \times 195$ mm and three partition walls of  $950 \times 9 \times 195$ mm. The walls are provided with a number of slots, depending on the desired partitioning. Handy for organizing products on a pallet and keeping them apart.

Please note: you only buy the divider, the pallet collars are available separately.