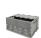

# Divider for Pallet Collar - 1200x1000x200mm - 6 Compartments

### **SKU 30123**

With these 3 dividing walls, you can create 6 compartments within a pallet edge in no time. The multiplex partition walls consist of one partition wall of 1150x9x195mm and three times a partition wall of 950x9x195mm.

### PRODUCT DESCRIPTION

Product

With these 3 multiplex dividing walls, you can create 6 compartments within a pallet collar quickly and easily. The multiplex partition walls consist of one partition wall of  $1150 \times 9 \times 195$ mm and three partition walls of  $950 \times 9 \times 195$ mm. The walls are provided with a number of slots, depending on the desired partitioning. Handy for organizing products on a pallet and keeping them apart.