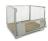

### **SKU 30123**

With these 3 dividing walls, you can create 6 compartments within a pallet edge in no time. The multiplex partition walls consist of one partition wall of 1150x9x195mm and three times a partition wall of 950x9x195mm.

### PRODUCT DESCRIPTION

Product

With these 3 multiplex dividing walls, you can create 6 compartments within a pallet collar quickly and easily. The multiplex partition walls consist of one partition wall of  $1150 \times 9 \times 195$ mm and three partition walls of  $950 \times 9 \times 195$ mm. The walls are provided with a number of slots, depending on the desired partitioning. Handy for organizing products on a pallet and keeping them apart.