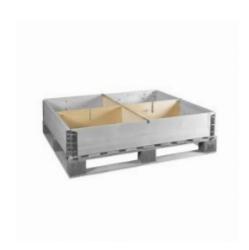

# Divider for Pallet Collar - 1200x1000x200mm - 4 Compartments

### **SKU 30122**

With these 2 partitions, you can create 4 compartments within a pallet collar. The dimensions of the multiplex partitions are 1150x9x195mm and 750x9x195mm. The walls are provided with a number of slots, depending on the desired compartment.

### PRODUCT DESCRIPTION

These 2 multiplex partitions are used to create 4 compartments within a pallet collar. The dimensions of the multiplex partitions are 1150 x 9 x 195 mm and 750 x 9 x 195 mm. The partitions are provided with a number of slots, depending on the desired partitioning. Handy for organizing products on a pallet and keeping them apart.