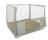

# Divider for Pallet Collar - 1200x1000x200mm - 4 Compartments

### **SKU 30122**

With these 2 partitions, you can create 4 compartments within a pallet collar. The dimensions of the multiplex partitions are 1150x9x195mm and 750x9x195mm. The walls are provided with a number of slots, depending on the desired compartment.

### PRODUCT DESCRIPTION

These 2 multiplex partitions are used to create 4 compartments within a pallet collar. The dimensions of the multiplex partitions are 1150 x 9 x 195 mm and 750 x 9 x 195 mm. The partitions are provided with a number of slots, depending on the desired partitioning. Handy for organizing products on a pallet and keeping them apart.