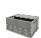

# Divider for Pallet Collar - 1200x1000x200mm - 4 Compartments

### **SKU 30122**

With these 2 partitions, you can create 4 compartments within a pallet collar. The dimensions of the multiplex partitions are 1150x9x195mm and 750x9x195mm. The walls are provided with a number of slots, depending on the desired compartment.

### PRODUCT DESCRIPTION

These 2 multiplex partitions are used to create 4 compartments within a pallet collar. The dimensions of the multiplex partitions are 1150 x 9 x 195 mm and 750 x 9 x 195 mm. The partitions are provided with a number of slots, depending on the desired partitioning. Handy for organizing products on a pallet and keeping them apart.