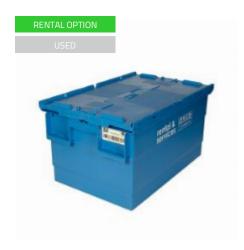

## Isothermal Distribution Container - 600x400x300mm

#### **SKU 2R2325**

Isothermal distribution container for pharmaceutical products whose transportation requires maintaining appropriate temperatures. RFID sensor allows tracking of transport and storage conditions.

## Isothermal Distribution Container - 600x400x300mm

Isothermal plastic distribution container for products requiring specific transport conditions. The capacity 11.5 Litres. Depending on the number of cooling inserts, it is possible to maintain two temperature ranges: 2-8 deg C or 15-25 deg C, for up to 72 hours. The plastic container is equipped with a special insert, providing temperature insulation. The use of an additional sensor, makes it possible to track the temperature and any shocks during transport.

## Maximum tightness, track&trace with RFID reader

Thanks to its robust design, the container provides maximum airtightness and insulation from external conditions. Special holes in the integrated lids provide the possibility of sealing the isothermal container for transport. The integrated RFID code label gives full traceability of each container by special readers.