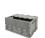

## Isothermal Distribution Container - 600x400x300mm

#### **SKU 2R2325**

Isothermal distribution container for pharmaceutical products whose transportation requires maintaining appropriate temperatures. RFID sensor allows tracking of transport and storage conditions.

## Isothermal Distribution Container - 600x400x300mm

Isothermal plastic distribution container for products requiring specific transport conditions. The capacity 11.5 Litres. Depending on the number of cooling inserts, it is possible to maintain two temperature ranges: 2-8 deg C or 15-25 deg C, for up to 72 hours. The plastic container is equipped with a special insert, providing temperature insulation. The use of an additional sensor, makes it possible to track the temperature and any shocks during transport.

## Maximum tightness, track&trace with RFID reader

Thanks to its robust design, the container provides maximum airtightness and insulation from external conditions. Special holes in the integrated lids provide the possibility of sealing the isothermal container for transport. The integrated RFID code label gives full traceability of each container by special readers.