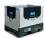

#### **SKU 2R2325**

Isothermal distribution container for pharmaceutical products whose transportation requires maintaining appropriate temperatures. RFID sensor allows tracking of transport and storage conditions.

## Isothermal Distribution Container - 600x400x300mm

Isothermal plastic distribution container for products requiring specific transport conditions. The capacity 11.5 Litres. Depending on the number of cooling inserts, it is possible to maintain two temperature ranges: 2-8 deg C or 15-25 deg C, for up to 72 hours. The plastic container is equipped with a special insert, providing temperature insulation. The use of an additional sensor, makes it possible to track the temperature and any shocks during transport.

## Maximum tightness, track&trace with RFID reader

Thanks to its robust design, the container provides maximum airtightness and insulation from external conditions. Special holes in the integrated lids provide the possibility of sealing the isothermal container for transport. The integrated RFID code label gives full traceability of each container by special readers.

# Hygienic, clean and safe

This highly hygienic and isothermal transport container is a great solution for the medical and pharmaceutical industries. Ideally suited for transporting medicines, pharmaceutical products and anywhere where it is required to maintain proper

# **PRODUCT SPECIFICATION SHEET**

temperatures during transport. Used in hospitals, nursing homes and pharmaceutical companies. The container is designed for an automatic cleaning process after each use.