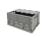

## Isothermal Distribution Container - 600x400x300mm

#### **SKU 2R2325**

Isothermal distribution container for pharmaceutical products whose transportation requires maintaining appropriate temperatures. RFID sensor allows tracking of transport and storage conditions.

## Isothermal Distribution Container - 600x400x300mm

Isothermal plastic distribution container for products requiring specific transport conditions. The capacity 11.5 Litres. Depending on the number of cooling inserts, it is possible to maintain two temperature ranges: 2-8 deg C or 15-25 deg C, for up to 72 hours. The plastic container is equipped with a special insert, providing temperature insulation. The use of an additional sensor, makes it possible to track the temperature and any shocks during transport.