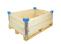

## Isothermal Distribution Container - 600x400x300mm

#### **SKU 2R2325**

Isothermal distribution container for pharmaceutical products whose transportation requires maintaining appropriate temperatures. RFID sensor allows tracking of transport and storage conditions.

## Isothermal Distribution Container - 600x400x300mm

Isothermal plastic distribution container for products requiring specific transport conditions. The capacity 11.5 Litres. Depending on the number of cooling inserts, it is possible to maintain two temperature ranges: 2-8 deg C or 15-25 deg C, for up to 72 hours. The plastic container is equipped with a special insert, providing temperature insulation. The use of an additional sensor, makes it possible to track the temperature and any shocks during transport.

## Maximum tightness, track&trace with RFID reader

Thanks to its robust design, the container provides maximum airtightness and insulation from external conditions. Special holes in the integrated lids provide the possibility of sealing the isothermal container for transport. The integrated RFID code label gives full traceability of each container by special readers.