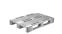

#### **SKU 29110U**

Used plastic pallet with all-round lower deck. Dimensions of 1100x1100x120 mm. Its own weight is 20 kg.

## Used plastic pallet - 1100x1100x120 mm

Plastic pallet with dimensions 1100x1100x120 mm. This pallet has an all-round lower deck and has a weight of 20 kg. Suitable for racking in a rack

**PLEASE NOTE:** This is a used item, all used items we sell are 100% functional! However, the photo that we display on the website does not guarantee the entire batch that we have in stock. The used products we sell have visible signs of wear and wear and tear. Based on our more than 30 years of experience, we carefully sort and repair used items. Whether the optical and technical condition is sufficient for you is a personal interpretation. If you want to convince yourself that these articles meet your needs, you are welcome after making an appointment by telephone at one of our branches to view the selected product. By placing your order online, you agree to the condition of used products.