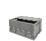

#### **SKU 29110U**

Used plastic pallet with all-round lower deck. Dimensions of 1100x1100x120 mm. Its own weight is 20 kg.

## Used plastic pallet - 1100x1100x120 mm

Plastic pallet with dimensions 1100x1100x120 mm. This pallet has an all-round lower deck and has a weight of 20 kg. Suitable for racking in a rack

**PLEASE NOTE:** This is a used item, all used items we sell are 100% functional! However, the photo that we display on the website does not guarantee the entire batch that we have in stock. The used products we sell have visible signs of wear and wear and tear. Based on our more than 30 years of experience, we carefully sort and repair used items. Whether the optical and technical condition is sufficient for you is a personal interpretation. If you want to convince yourself that these articles meet your needs, you are welcome after making an appointment by telephone at one of our branches to view the selected product. By placing your order online, you agree to the condition of used products.