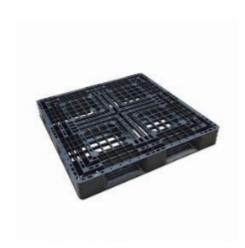

#### **SKU 29110U**

Used plastic pallet with all-round lower deck. Dimensions of 1100x1100x120 mm. Its own weight is 20 kg.

## Used plastic pallet - 1100x1100x120 mm

Plastic pallet with dimensions 1100x1100x120 mm. This pallet has an all-round lower deck and has a weight of 20 kg. Suitable for racking in a rack

**PLEASE NOTE:** This is a used item, all used items we sell are 100% functional! However, the photo that we display on the website does not guarantee the entire batch that we have in stock. The used products we sell have visible signs of wear and wear and tear. Based on our more than 30 years of experience, we carefully sort and repair used items. Whether the optical and technical condition is sufficient for you is a personal interpretation. If you want to convince yourself that these articles meet your needs, you are welcome after making an appointment by telephone at one of our branches to view the selected product. By placing your order online, you agree to the condition of used products.