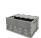

#### **SKU 29110U**

Used plastic pallet with all-round lower deck. Dimensions of 1100x1100x120 mm. Its own weight is 20 kg.

## Used plastic pallet - 1100x1100x120 mm

Plastic pallet with dimensions 1100x1100x120 mm. This pallet has an all-round lower deck and has a weight of 20 kg. Suitable for racking in a rack

**PLEASE NOTE:** This is a used item, all used items we sell are 100% functional! However, the photo that we display on the website does not guarantee the entire batch that we have in stock. The used products we sell have visible signs of wear and wear and tear. Based on our more than 30 years of experience, we carefully sort and repair used items. Whether the optical and technical condition is sufficient for you is a personal interpretation. If you want to convince yourself that these articles meet your needs, you are welcome after making an appointment by telephone at one of our branches to view the selected product. By placing your order online, you agree to the condition of used products.