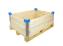

#### **SKU 29110U**

Used plastic pallet with all-round lower deck. Dimensions of 1100x1100x120 mm. Its own weight is 20 kg.

## Used plastic pallet - 1100x1100x120 mm

Plastic pallet with dimensions 1100x1100x120 mm. This pallet has an all-round lower deck and has a weight of 20 kg. Suitable for racking in a rack

**PLEASE NOTE:** This is a used item, all used items we sell are 100% functional! However, the photo that we display on the website does not guarantee the entire batch that we have in stock. The used products we sell have visible signs of wear and wear and tear. Based on our more than 30 years of experience, we carefully sort and repair used items. Whether the optical and technical condition is sufficient for you is a personal interpretation. If you want to convince yourself that these articles meet your needs, you are welcome after making an appointment by telephone at one of our branches to view the selected product. By placing your order online, you agree to the condition of used products.