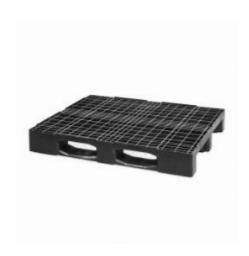

### Heavy plastic pallet 1200x800x150mm - open deck

#### **SKU 28878**

Plastic pallet with dimensions 1200x800x150mm PO Manufactured Entirely from plastic. The pallet has three slides and a screened deck. This pallet has a strong structure That use the pallet racking with 500kg load capacity.

## Heavy plastic pallet 1200x800x150mm

Solid strong plastic pallet Entirely made of plastic PO. The dimensions are 1200x800x150mm. The pallet has a deck or three slides. This plastic pallet is ready for export. The pallet is Characterized by its strong structure, with a racking load capacity of 500 kg, the maximum static load of 8000 kg and a maximum dynamic load of 2500 kilograms. The pallet is ook resistant to BACTERIA n, fungi and insects.