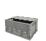

### Heavy plastic pallet 1200x800x150mm - open deck

#### **SKU 28878**

Plastic pallet with dimensions 1200x800x150mm PO Manufactured Entirely from plastic. The pallet has three slides and a screened deck. This pallet has a strong structure That use the pallet racking with 500kg load capacity.

## Heavy plastic pallet 1200x800x150mm

Solid strong plastic pallet Entirely made of plastic PO. The dimensions are 1200x800x150mm. The pallet has a deck or three slides. This plastic pallet is ready for export. The pallet is Characterized by its strong structure, with a racking load capacity of 500 kg, the maximum static load of 8000 kg and a maximum dynamic load of 2500 kilograms. The pallet is ook resistant to BACTERIA n, fungi and insects.