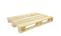

### Heavy plastic pallet 1200x800x150mm - open deck

#### **SKU 28878**

Plastic pallet with dimensions 1200x800x150mm PO Manufactured Entirely from plastic. The pallet has three slides and a screened deck. This pallet has a strong structure That use the pallet racking with 500kg load capacity.

## Heavy plastic pallet 1200x800x150mm

Solid strong plastic pallet Entirely made of plastic PO. The dimensions are 1200x800x150mm. The pallet has a deck or three slides. This plastic pallet is ready for export. The pallet is Characterized by its strong structure, with a racking load capacity of 500 kg, the maximum static load of 8000 kg and a maximum dynamic load of 2500 kilograms. The pallet is ook resistant to BACTERIA n, fungi and insects.