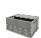

### Heavy plastic pallet 1200x800x150mm - open deck

#### **SKU 28878**

Plastic pallet with dimensions 1200x800x150mm PO Manufactured Entirely from plastic. The pallet has three slides and a screened deck. This pallet has a strong structure That use the pallet racking with 500kg load capacity.

## Heavy plastic pallet 1200x800x150mm

Solid strong plastic pallet Entirely made of plastic PO. The dimensions are 1200x800x150mm. The pallet has a deck or three slides. This plastic pallet is ready for export. The pallet is Characterized by its strong structure, with a racking load capacity of 500 kg, the maximum static load of 8000 kg and a maximum dynamic load of 2500 kilograms. The pallet is ook resistant to BACTERIA n, fungi and insects.