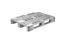

### Heavy plastic pallet 1200x800x150mm - open deck

#### **SKU 28878**

Plastic pallet with dimensions 1200x800x150mm PO Manufactured Entirely from plastic. The pallet has three slides and a screened deck. This pallet has a strong structure That use the pallet racking with 500kg load capacity.

## Heavy plastic pallet 1200x800x150mm

Solid strong plastic pallet Entirely made of plastic PO. The dimensions are 1200x800x150mm. The pallet has a deck or three slides. This plastic pallet is ready for export. The pallet is Characterized by its strong structure, with a racking load capacity of 500 kg, the maximum static load of 8000 kg and a maximum dynamic load of 2500 kilograms. The pallet is ook resistant to BACTERIA n, fungi and insects.