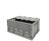

### Heavy plastic pallet 1200x1000x150mm - open deck

#### **SKU 28873**

Plastic pallet with dimensions 1200x1000x150mm PO Manufactured Entirely from plastic. The pallet has three slides and a screened deck. This pallet has a strong structure That use the pallet racking with 500kg load capacity.

## Heavy plastic pallet 1200x1000x150mm

Solid strong plastic pallet Entirely made of plastic PO. The dimensions are 1200x1000x150mm. The pallet has a deck or three slides. This plastic pallet is ready for export. The pallet is Characterized by its strong structure, with a racking load capacity of 300 kg, the maximum static load of 8000 kg and a maximum dynamic load of 2,500 kilograms. The pallet is ook resistant to BACTERIA n, fungi and insects .