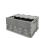

### Heavy plastic pallet 1200x1000x150mm - open deck

#### **SKU 28873**

Plastic pallet with dimensions 1200x1000x150mm PO Manufactured Entirely from plastic. The pallet has three slides and a screened deck. This pallet has a strong structure That use the pallet racking with 500kg load capacity.

## Heavy plastic pallet 1200x1000x150mm

Solid strong plastic pallet Entirely made of plastic PO. The dimensions are 1200x1000x150mm. The pallet has a deck or three slides. This plastic pallet is ready for export. The pallet is Characterized by its strong structure, with a racking load capacity of 300 kg, the maximum static load of 8000 kg and a maximum dynamic load of 2,500 kilograms. The pallet is ook resistant to BACTERIA n, fungi and insects .