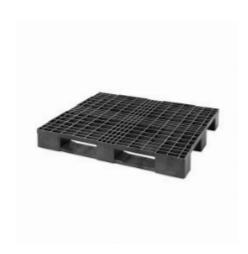

### Heavy plastic pallet 1200x1000x150mm - open deck

#### **SKU 28873**

Plastic pallet with dimensions 1200x1000x150mm PO Manufactured Entirely from plastic. The pallet has three slides and a screened deck. This pallet has a strong structure That use the pallet racking with 500kg load capacity.

#### **TECHNICAL DATA**

| Outside dimension lenght | 1200    |
|--------------------------|---------|
| Outside dimension width  | 1000    |
| Outside dimension height | 150     |
| Static load              | 4000    |
| Dynamic load             | 1500    |
| Racking load             | 300     |
| Material                 | Plastic |
| Status                   | New     |
| Product                  | new     |

## Heavy plastic pallet 1200x1000x150mm

Solid strong plastic pallet Entirely made of plastic PO. The dimensions are 1200x1000x150mm. The pallet has a deck or three slides. This plastic pallet is ready for export. The pallet is Characterized by its strong structure, with a racking load capacity of 300 kg, the maximum static load of 8000 kg and a maximum dynamic load of 2,500 kilograms. The pallet is ook resistant to BACTERIA n, fungi and insects .