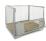

### Heavy plastic pallet 1200x1000x150mm - open deck

#### **SKU 28873**

Plastic pallet with dimensions 1200x1000x150mm PO Manufactured Entirely from plastic. The pallet has three slides and a screened deck. This pallet has a strong structure That use the pallet racking with 500kg load capacity.

## Heavy plastic pallet 1200x1000x150mm

Solid strong plastic pallet Entirely made of plastic PO. The dimensions are 1200x1000x150mm. The pallet has a deck or three slides. This plastic pallet is ready for export. The pallet is Characterized by its strong structure, with a racking load capacity of 300 kg, the maximum static load of 8000 kg and a maximum dynamic load of 2,500 kilograms. The pallet is ook resistant to BACTERIA n, fungi and insects .