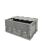

### Plastic Pallet - 1200x800x150mm - 3 Skids, Open Deck

#### SKU 28220

Light plastic pallet with dimensions of 1200x800x150mm. Consists of 3 skids and a dynamic load capacity of 1200kg.

## Light Plastic Pallet - 1200x800x150mm - 3 Skids, Open Dec

Plastic pallet, completely made of PO plastic. This plastic pallet has a lower deck consisting of 3 slides. The dynamic load capacity of this pallet is 1200kg and the static load capacity is 3600kg. Dimensions are 1200x800x150mm. The plastic pallet has a weight of 9.5 kg and the temperature range during use is 0/+40 degrees Celsius.