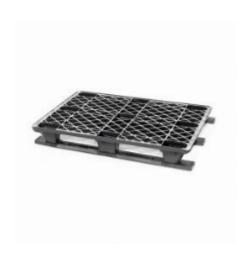

### Plastic Pallet - 1200x800x150mm - 3 Skids, Open Deck

#### SKU 28220

Light plastic pallet with dimensions of 1200x800x150mm. Consists of 3 skids and a dynamic load capacity of 1200kg.

## Light Plastic Pallet - 1200x800x150mm - 3 Skids, Open Dec

Plastic pallet, completely made of PO plastic. This plastic pallet has a lower deck consisting of 3 slides. The dynamic load capacity of this pallet is 1200kg and the static load capacity is 3600kg. Dimensions are 1200x800x150mm. The plastic pallet has a weight of 9.5 kg and the temperature range during use is 0/+40 degrees Celsius.