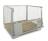

### Plastic Pallet - 1200x800x150mm - 3 Skids, Open Deck

#### SKU 28220

Light plastic pallet with dimensions of 1200x800x150mm. Consists of 3 skids and a dynamic load capacity of 1200kg.

## Light Plastic Pallet - 1200x800x150mm - 3 Skids, Open Dec

Plastic pallet, completely made of PO plastic. This plastic pallet has a lower deck consisting of 3 slides. The dynamic load capacity of this pallet is 1200kg and the static load capacity is 3600kg. Dimensions are 1200x800x150mm. The plastic pallet has a weight of 9.5 kg and the temperature range during use is 0/+40 degrees Celsius.