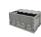

### Plastic Pallet - 1200x800x150mm - 3 Skids, Open Deck

#### SKU 28220

Light plastic pallet with dimensions of 1200x800x150mm. Consists of 3 skids and a dynamic load capacity of 1200kg.

## Light Plastic Pallet - 1200x800x150mm - 3 Skids, Open Dec

Plastic pallet, completely made of PO plastic. This plastic pallet has a lower deck consisting of 3 slides. The dynamic load capacity of this pallet is 1200kg and the static load capacity is 3600kg. Dimensions are 1200x800x150mm. The plastic pallet has a weight of 9.5 kg and the temperature range during use is 0/+40 degrees Celsius.