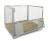

### Plastic Pallet - 1200x800x150mm - Open Deck, 3 Skids

#### SKU 27832

Plastic pallet with demensions of 1200x800x150mm equipped with 3 skids, ideal for transporting and storing heavy loads.

## Plastic Pallet - 1200x800x150mm - Open Deck

Plastic pallet made of durable plastic that is suitable for transporting and storing heavy loads.

The dynamic load capacity is 1750kg, the static load is 7500kg and the rack load is 1000kg

Its weight is 16.41 kg.

Packaging: 495 pallets - one stack = 15 pallets.