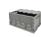

### Plastic Pallet - 1200x800x150mm - Open Deck, 3 Skids

#### SKU 27832

Plastic pallet with demensions of 1200x800x150mm equipped with 3 skids, ideal for transporting and storing heavy loads.

## Plastic Pallet - 1200x800x150mm - Open Deck

Plastic pallet made of durable plastic that is suitable for transporting and storing heavy loads.

The dynamic load capacity is 1750kg, the static load is 7500kg and the rack load is 1000kg

Its weight is 16.41 kg.

Packaging: 495 pallets - one stack = 15 pallets.