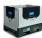

### Plastic Pallet - 1200x800x150mm - Open Deck, 3 Skids

#### SKU 27832

Plastic pallet with demensions of 1200x800x150mm equipped with 3 skids, ideal for transporting and storing heavy loads.

## Plastic Pallet - 1200x800x150mm - Open Deck

Plastic pallet made of durable plastic that is suitable for transporting and storing heavy loads.

The dynamic load capacity is 1750kg, the static load is 7500kg and the rack load is 1000kg

Its weight is 16.41 kg.

Packaging: 495 pallets - one stack = 15 pallets.