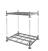

### Plastic Pallet - 1200x800x150mm - Open Deck, 3 Skids

#### SKU 27832

Plastic pallet with demensions of 1200x800x150mm equipped with 3 skids, ideal for transporting and storing heavy loads.

#### **TECHNICAL DATA**

| 1200 |
|------|
| 800  |
| 156  |
| 7500 |
| 1750 |
| 1250 |
| HDPE |
| New  |
| new  |
|      |

Type Pallets for high rack