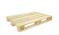

### Plastic Pallet - 1200x800x150mm - Open Deck, 3 Skids

#### SKU 27832

Plastic pallet with demensions of 1200x800x150mm equipped with 3 skids, ideal for transporting and storing heavy loads.

## Plastic Pallet - 1200x800x150mm - Open Deck

Plastic pallet made of durable plastic that is suitable for transporting and storing heavy loads.

The dynamic load capacity is 1750kg, the static load is 7500kg and the rack load is 1000kg

Its weight is 16.41 kg.

Packaging: 495 pallets - one stack = 15 pallets.