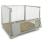

### Plastic Pallet - 1200x800x150mm - Open Deck, 3 Skids

#### SKU 27832

Plastic pallet with demensions of 1200x800x150mm equipped with 3 skids, ideal for transporting and storing heavy loads.

#### **TECHNICAL DATA**

| 1200 |
|------|
| 800  |
| 156  |
| 7500 |
| 1750 |
| 1250 |
| HDPE |
| New  |
| new  |
|      |

Type Pallets for high rack