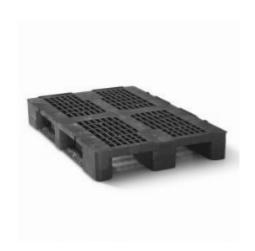

### Plastic Pallet - 1200x800x150mm - Open Deck, 3 Skids

#### SKU 27832

Plastic pallet with demensions of 1200x800x150mm equipped with 3 skids, ideal for transporting and storing heavy loads.

## Plastic Pallet - 1200x800x150mm - Open Deck

Plastic pallet made of durable plastic that is suitable for transporting and storing heavy loads.

The dynamic load capacity is 1750kg, the static load is 7500kg and the rack load is 1000kg