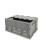

### Plastic Pallet - 1200x800x150mm - Open Deck, 3 Skids

#### SKU 27832

Plastic pallet with demensions of 1200x800x150mm equipped with 3 skids, ideal for transporting and storing heavy loads.

#### **TECHNICAL DATA**

| 1200 |
|------|
| 800  |
| 156  |
| 7500 |
| 1750 |
| 1250 |
| HDPE |
| New  |
| new  |
|      |

Type Pallets for high rack