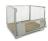

# Plastic Pallet - 1200x800x150mm - 9 Feet

# **SKU 27800**

Plastic pallet with dimensions 1200x800x150 mm and made of PO plastic.

# Plastic Pallet - 1200x800x150mm - 9 Feet

Lightweight plastic pallet fitted with a perforated floor making it ideal for export.

Nestable, it saves space during transport and empty storage.

Since the pallet is made of PO plastic, it must not be stored in damp rooms or cleaned with water.