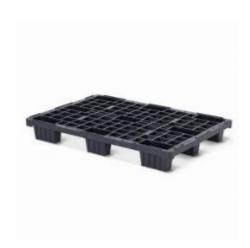

# Plastic Pallet - 1200x800x150mm - 9 Feet

# **SKU 27800**

Plastic pallet with dimensions 1200x800x150 mm and made of PO plastic.

### **TECHNICAL DATA**

| Outside dimension lenght | 1200 |
|--------------------------|------|
| Outside dimension width  | 800  |
| Outside dimension height | 150  |
| Static load              | 2500 |
| Dynamic load             | 1000 |
| Material                 | HDPE |
| Status                   | New  |
| Product                  | new  |
|                          |      |

# Plastic Pallet - 1200x800x150mm - 9 Feet

Lightweight plastic pallet fitted with a perforated floor making it ideal for export.

Nestable, it saves space during transport and empty storage.

Since the pallet is made of PO plastic, it must not be stored in damp rooms or cleaned with water.