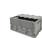

# Plastic Pallet - 1200x800x150mm - 9 Feet

# **SKU 27800**

Plastic pallet with dimensions 1200x800x150 mm and made of PO plastic.

# Plastic Pallet - 1200x800x150mm - 9 Feet

Lightweight plastic pallet fitted with a perforated floor making it ideal for export.

Nestable, it saves space during transport and empty storage.

Since the pallet is made of PO plastic, it must not be stored in damp rooms or cleaned with water.