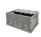

### **SKU 27121**

Open deck plastic pallet with dimensions of 1200x1000x165mm fitted with 3 skidss - medium load capacity.

## Plastic Pallet - 1200x1000x165mm - 3 Skids

Plastic pallet perforated floor fitted with 3 skids suitable for medium to heavy loads.

The dynamic load of the pallet is 1250kg, its static load of 6000kg and its rack load is 500 kg.