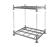

## Plastic Pallet - 1200x1000x165mm - 3 Skids

Plastic pallet perforated floor fitted with 3 skids suitable for medium to heavy loads.

The dynamic load of the pallet is 1250kg, its static load of 6000kg and its rack load is 500 kg.

Packaging: in a truck it is possible to put 416 pallets - one stack = 16 pallets.