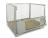

### **SKU 27121**

Open deck plastic pallet with dimensions of 1200x1000x165mm fitted with 3 skidss - medium load capacity.

## Plastic Pallet - 1200x1000x165mm - 3 Skids

Plastic pallet perforated floor fitted with 3 skids suitable for medium to heavy loads.

The dynamic load of the pallet is 1250kg, its static load of 6000kg and its rack load is 500 kg.