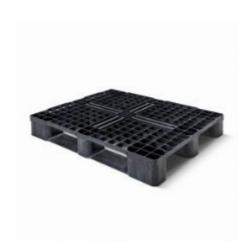

### **SKU 27121**

Open deck plastic pallet with dimensions of 1200x1000x165mm fitted with 3 skidss - medium load capacity.

### **TECHNICAL DATA**

Outside dimension lenght 1200 Outside dimension width 1000 Outside dimension height 165 Static load 6000 Dynamic load 1250 Racking load 500 **HDPE** Material **Status** New **Product** new

## Plastic Pallet - 1200x1000x165mm - 3 Skids

Plastic pallet perforated floor fitted with 3 skids suitable for medium to heavy loads.

The dynamic load of the pallet is 1250kg, its static load of 6000kg and its rack load is 500 kg.