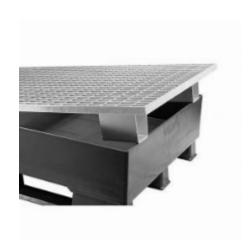

#### SKU 25839

Drip grid for placement in drip tray 25836 with dimensions of 1180x780x162mm. Frequently used in the chemical industry and resistant to bases and acids!

# **Drip tray metal grid - 1180x780x162mm - for 25836**

Metal grill with dimensions of  $1180 \times 780 \times 162$ mm. This grid can be placed in the drip tray with article number (SKU): 25836. The capacity of the drip tray is 120 litres. Often used in the chemical industry for storage and transport of chemical substances.