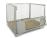

#### SKU 25839

Drip grid for placement in drip tray 25836 with dimensions of 1180x780x162mm. Frequently used in the chemical industry and resistant to bases and acids!

# **Drip tray metal grid - 1180x780x162mm - for 25836**

Metal grill with dimensions of  $1180 \times 780 \times 162$ mm. This grid can be placed in the drip tray with article number (SKU): 25836. The capacity of the drip tray is 120 litres. Often used in the chemical industry for storage and transport of chemical substances.