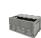

## Light plastic display pallet 800x600x130mm - open deck

#### SKU 21546

Plastic pallet with dimensions 800x600x130mm display and an open upper deck. Suitable for transporting light products. This display pallet is frequently used for air transportation.

# Plastic pallet display 800x600x130mm - open deck

Lightweight plastic display pallet with dimensions 800x600x130mm. Maximum dynamic load 350 kg and a maximum static load 700 kg. The pallet is light in weight and osmanthus has a good weight-carrying capacity ratio. The pallet has an open deck and is provided with six legs. Due to the design of the pallet, this nestable, so as cost and space saving. The light plastic display pallet is multifunctional and is used in practice in many industries. The most common areas are the supply chains, small shops and warehouses, air cargo transport, truck transport and transport outside the European Union.