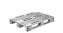

## Light plastic display pallet 800x600x130mm - open deck

#### SKU 21546

Plastic pallet with dimensions 800x600x130mm display and an open upper deck. Suitable for transporting light products. This display pallet is frequently used for air transportation.

# Plastic pallet display 800x600x130mm - open deck

Lightweight plastic display pallet with dimensions 800x600x130mm. Maximum dynamic load 350 kg and a maximum static load 700 kg. The pallet is light in weight and osmanthus has a good weight-carrying capacity ratio. The pallet has an open deck and is provided with six legs. Due to the design of the pallet, this nestable, so as cost and space saving. The light plastic display pallet is multifunctional and is used in practice in many industries. The most common areas are the supply chains, small shops and warehouses, air cargo transport, truck transport and transport outside the European Union.