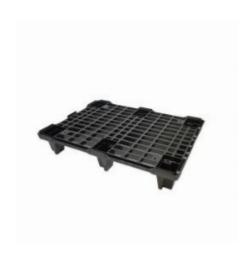

## Light plastic display pallet 800x600x130mm - open deck

#### SKU 21546

Plastic pallet with dimensions 800x600x130mm display and an open upper deck. Suitable for transporting light products. This display pallet is frequently used for air transportation.

# Plastic pallet display 800x600x130mm - open deck

Lightweight plastic display pallet with dimensions 800x600x130mm. Maximum dynamic load 350 kg and a maximum static load 700 kg. The pallet is light in weight and osmanthus has a good weight-carrying capacity ratio. The pallet has an open deck and is provided with six legs. Due to the design of the pallet, this nestable, so as cost and space saving. The light plastic display pallet is multifunctional and is used in practice in many industries. The most common areas are the supply chains, small shops and warehouses, air cargo transport, truck transport and transport outside the European Union.