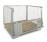

## Light plastic display pallet 800x600x130mm - open deck

#### SKU 21546

Plastic pallet with dimensions 800x600x130mm display and an open upper deck. Suitable for transporting light products. This display pallet is frequently used for air transportation.

# Plastic pallet display 800x600x130mm - open deck

Lightweight plastic display pallet with dimensions 800x600x130mm. Maximum dynamic load 350 kg and a maximum static load 700 kg. The pallet is light in weight and osmanthus has a good weight-carrying capacity ratio. The pallet has an open deck and is provided with six legs. Due to the design of the pallet, this nestable, so as cost and space saving. The light plastic display pallet is multifunctional and is used in practice in many industries. The most common areas are the supply chains, small shops and warehouses, air cargo transport, truck transport and transport outside the European Union.