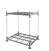

## Light plastic display pallet 800x600x130mm - open deck

#### SKU 21546

Plastic pallet with dimensions 800x600x130mm display and an open upper deck. Suitable for transporting light products. This display pallet is frequently used for air transportation.

# Plastic pallet display 800x600x130mm - open deck

Lightweight plastic display pallet with dimensions 800x600x130mm. Maximum dynamic load 350 kg and a maximum static load 700 kg. The pallet is light in weight and osmanthus has a good weight-carrying capacity ratio. The pallet has an open deck and is provided with six legs. Due to the design of the pallet, this nestable, so as cost and space saving. The light plastic display pallet is multifunctional and is used in practice in many industries. The most common areas are the supply chains, small shops and warehouses, air cargo transport, truck transport and transport outside the European Union.