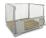

### SKU 20862

Steel trolley with dimensions of 1280x820x175mm and a weight of 12kg. Maximum load capacity of 300kg and has a detachable handle.

# Steel Trolley - 1280x820x175mm

This steel trolley measures 1280x820x175mm, weighs 12kg and has a maximum load capacity of 300kg. The handle of the trolley is 660 x 790mm and weighs 1.8kg. The handle can be removed from the trolley, so that it can be stored in a space-saving manner. Suitable for moving drip trays or other trays up to dimensions of 1280 X 820mm in a warehouse. Perfectly suitable for moving our drip tray, item number 20860.