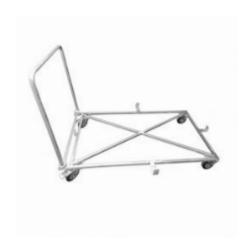

## Steel Trolley - 1280x820x175mm - 300kg Load Capacity

### SKU 20862

Steel trolley with dimensions of 1280x820x175mm and a weight of 12kg. Maximum load capacity of 300kg and has a detachable handle.

# Steel Trolley - 1280x820x175mm

This steel trolley measures 1280x820x175mm, weighs 12kg and has a maximum load capacity of 300kg. The handle of the trolley is 660 x 790mm and weighs 1.8kg. The handle can be removed from the trolley, so that it can be stored in a space-saving manner. Suitable for moving drip trays or other trays up to dimensions of 1280 X 820mm in a warehouse. Perfectly suitable for moving our drip tray, item number 20860.