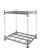

### SKU 20862

Steel trolley with dimensions of 1280x820x175mm and a weight of 12kg. Maximum load capacity of 300kg and has a detachable handle.

# Steel Trolley - 1280x820x175mm

This steel trolley measures 1280x820x175mm, weighs 12kg and has a maximum load capacity of 300kg. The handle of the trolley is 660 x 790mm and weighs 1.8kg. The handle can be removed from the trolley, so that it can be stored in a space-saving manner. Suitable for moving drip trays or other trays up to dimensions of 1280 X 820mm in a warehouse. Perfectly suitable for moving our drip tray, item number 20860.