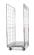

# Steel Trolley - 1280x820x175mm

This steel trolley measures 1280x820x175mm, weighs 12kg and has a maximum load capacity of 300kg. The handle of the trolley is 660 x 790mm and weighs 1.8kg. The handle can be removed from the trolley, so that it can be stored in a space-saving manner. Suitable for moving drip trays or other trays up to dimensions of 1280 X 820mm in a warehouse. Perfectly suitable for moving our drip tray, item number 20860.