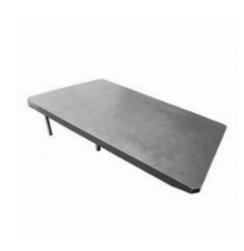

### SKU 20859

The dimensions of this ramp made of PE/Polyethylene are 1200 x 800 x 310 mm. The ramp is completely resistant to chemical liquids and has a non-slip surface, making it extra safe to use. The weight is 15 kg.

# Plastic Rmp - 1200x800x310mm - Anti-Slip Surface

The dimensions of the ramp are 1200 x 800mm. The height of the ramp is 310mm. The ramp is made of PE/Polyethylene, weighs 15kg and is completely resistant to chemical liquids and has a non-slip surface, making it extra safe to use. This ramp, with a load capacity of up to 300kg, is quick and easy to use and suitable for hand trucks of most sizes.