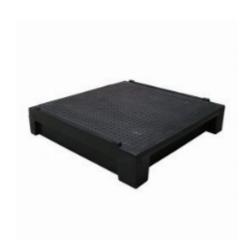

### SKU 20851

Universal modular ramp plateau made from high quality plastic for use with article 20850 to create different height slopes. Dimensions are 795x750x165mm.

### **PRODUCT DESCRIPTION**

Universal modular ramp plateau can be used with our other product (article 20850) to create slopes of various sizes to allow easy access to drip trays and other storage containers. This platform has an intergrated locking system which ensures that you can walk over it safely with a hand truck without the slope moving. This product is made from high quality plastic and is completely resistant to chemical liquids. Dimension are 795x750x165mm.