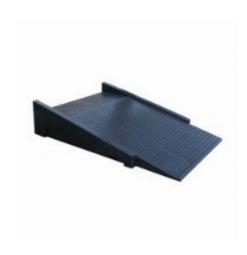

### Modular Ramp Slope - 1000x750x150mm

#### SKU 20850

Universal modular ramp slope made from high quality plastics for use with drip trays and storage compartments. Dimensions are 1000x750x150mm.

#### PRODUCT DESCRIPTION

Modular Ramp Slope for drip trays and storage compartments in different heights. This slope makes all drip trays and storage containers easliy accessible and are safe to use due to the intergrated locking system. The width inbetween the raised edges is 670mm and is compatible with most hand trucks. Made of high quality plastic that is completely resistant to chemicals and has dimensions of 1000x750x150mm.