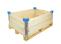

#### SKU 18460

Display Pallet pressed from wood fiber. A light weight pallet with high load capacity. Ideally suited for export without additional treatment is needed here.

# Display pallet wood fiber 600x400mm

The F44 wood fiber pallet with dimensions 600x400x125mm. A light weight pallet with its own weight, or only 5 kilograms. Ideal for transporting displays and small packaging. Wood fiber Pallets are known for Their solid structure at a low price. The static load of this F44 fiber pallet is 750 kilograms with a dynamic load of 250 kg. This pallet wood fiber is a quarter the size of the well-known Euro-pallets. This is a nestable construction How many followers enable block nested stacking. The nesting of the pallets saves a lot of space and costs in transport and storage. A stack Consists of 220 pieces with dimensions pile 1200x800x2200 millimeters. The pallet is provided with four hollow legs.