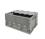

#### SKU 18460

Display Pallet pressed from wood fiber. A light weight pallet with high load capacity. Ideally suited for export without additional treatment is needed here.

# Display pallet wood fiber 600x400mm

The F44 wood fiber pallet with dimensions 600x400x125mm. A light weight pallet with its own weight, or only 5 kilograms. Ideal for transporting displays and small packaging. Wood fiber Pallets are known for Their solid structure at a low price. The static load of this F44 fiber pallet is 750 kilograms with a dynamic load of 250 kg. This pallet wood fiber is a quarter the size of the well-known Euro-pallets. This is a nestable construction How many followers enable block nested stacking. The nesting of the pallets saves a lot of space and costs in transport and storage. A stack Consists of 220 pieces with dimensions pile 1200x800x2200 millimeters. The pallet is provided with four hollow legs.