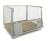

#### SKU 18460

Display Pallet pressed from wood fiber. A light weight pallet with high load capacity. Ideally suited for export without additional treatment is needed here.

#### **TECHNICAL DATA**

| Туре                     | Chipboard pallets, Display pallets |
|--------------------------|------------------------------------|
| Outside dimension lenght | 600                                |
| Outside dimension width  | 400                                |
| Outside dimension height | 130                                |
| Dynamic load             | 750                                |
| Material                 | Wood                               |
| Status                   | New                                |
| Product                  | new                                |

# Display pallet wood fiber 600x400mm

The F44 wood fiber pallet with dimensions 600x400x125mm. A light weight pallet with its own weight, or only 5 kilograms. Ideal for transporting displays and small packaging. Wood fiber Pallets are known for Their solid structure at a low price. The static load of this F44 fiber pallet is 750 kilograms with a dynamic load of 250 kg. This pallet wood fiber is a quarter the size of the well-known Euro-pallets. This is a nestable construction How many followers enable block nested stacking. The nesting of the pallets saves a lot of space and costs in transport and storage. A stack Consists of 220 pieces with dimensions pile 1200x800x2200 millimeters. The pallet is provided with four hollow legs.