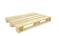

#### SKU 18460

Display Pallet pressed from wood fiber. A light weight pallet with high load capacity. Ideally suited for export without additional treatment is needed here.

# Display pallet wood fiber 600x400mm

The F44 wood fiber pallet with dimensions 600x400x125mm. A light weight pallet with its own weight, or only 5 kilograms. Ideal for transporting displays and small packaging. Wood fiber Pallets are known for Their solid structure at a low price. The static load of this F44 fiber pallet is 750 kilograms with a dynamic load of 250 kg. This pallet wood fiber is a quarter the size of the well-known Euro-pallets. This is a nestable construction How many followers enable block nested stacking. The nesting of the pallets saves a lot of space and costs in transport and storage. A stack Consists of 220 pieces with dimensions pile 1200x800x2200 millimeters. The pallet is provided with four hollow legs.