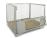

#### SKU 18460

Display Pallet pressed from wood fiber. A light weight pallet with high load capacity. Ideally suited for export without additional treatment is needed here.

# Display pallet wood fiber 600x400mm

The F44 wood fiber pallet with dimensions 600x400x125mm. A light weight pallet with its own weight, or only 5 kilograms. Ideal for transporting displays and small packaging. Wood fiber Pallets are known for Their solid structure at a low price. The static load of this F44 fiber pallet is 750 kilograms with a dynamic load of 250 kg. This pallet wood fiber is a quarter the size of the well-known Euro-pallets. This is a nestable construction How many followers enable block nested stacking. The nesting of the pallets saves a lot of space and costs in transport and storage. A stack Consists of 220 pieces with dimensions pile 1200x800x2200 millimeters. The pallet is provided with four hollow legs.