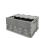

#### SKU 18460

Display Pallet pressed from wood fiber. A light weight pallet with high load capacity. Ideally suited for export without additional treatment is needed here.

# Display pallet wood fiber 600x400mm

The F44 wood fiber pallet with dimensions 600x400x125mm. A light weight pallet with its own weight, or only 5 kilograms. Ideal for transporting displays and small packaging. Wood fiber Pallets are known for Their solid structure at a low price. The static load of this F44 fiber pallet is 750 kilograms with a dynamic load of 250 kg. This pallet wood fiber is a quarter the size of the well-known Euro-pallets. This is a nestable construction How many followers enable block nested stacking. The nesting of the pallets saves a lot of space and costs in transport and storage. A stack Consists of 220 pieces with dimensions pile 1200x800x2200 millimeters. The pallet is provided with four hollow legs.