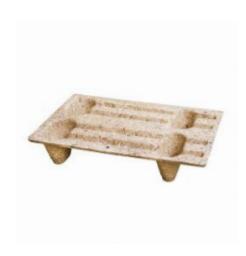

#### SKU 18460

Display Pallet pressed from wood fiber. A light weight pallet with high load capacity. Ideally suited for export without additional treatment is needed here.

# Display pallet wood fiber 600x400mm

The F44 wood fiber pallet with dimensions 600x400x125mm. A light weight pallet with its own weight, or only 5 kilograms. Ideal for transporting displays and small packaging. Wood fiber Pallets are known for Their solid structure at a low price. The static load of this F44 fiber pallet is 750 kilograms with a dynamic load of 250 kg. This pallet wood fiber is a quarter the size of the well-known Euro-pallets. This is a nestable construction How many followers enable block nested stacking. The nesting of the pallets saves a lot of space and costs in transport and storage. A stack Consists of 220 pieces with dimensions pile 1200x800x2200 millimeters. The pallet is provided with four hollow legs.