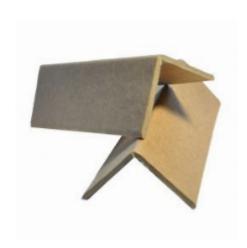

### SKU 18411

Cardboard corners help protect products during transport, are very durable and can be re-used. Dimensions of 1100x40x40mm.

### PRODUCT DESCRIPTION

Cardboard corners offer a cheap and practical way to protect products during transport. These corner protectors help prevent dents and the slipping of goods and are very durable and can be re-used. The dimensions of the corners are 1100x40x40mm.