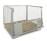

### SKU 18102

Nestable wood fibre pallets with an extra strong construction. Compatible with forklifts and pallet trucks from 4 sides. Load capacity of 1250kg and dimensions of 1200x1000x135mm.

### PRODUCT DESCRIPTION

Extra strong wood fibre pallet are known as the cheaper pallets for export. The pallets can still be handled from 4 sides by a forklift or pallet truck making them easy to move. The wood fibre pallets have 9 legs for stability, are nestable and have a load capacity of 1250kg. Pallet dimensions are 1200x1000x135mm.