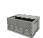

### SKU 18102

Nestable wood fibre pallets with an extra strong construction. Compatible with forklifts and pallet trucks from 4 sides. Load capacity of 1250kg and dimensions of 1200x1000x135mm.

### PRODUCT DESCRIPTION

Extra strong wood fibre pallet are known as the cheaper pallets for export. The pallets can still be handled from 4 sides by a forklift or pallet truck making them easy to move. The wood fibre pallets have 9 legs for stability, are nestable and have a load capacity of 1250kg. Pallet dimensions are 1200x1000x135mm.