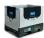

### SKU 18102

Nestable wood fibre pallets with an extra strong construction. Compatible with forklifts and pallet trucks from 4 sides. Load capacity of 1250kg and dimensions of 1200x1000x135mm.

### PRODUCT DESCRIPTION

Extra strong wood fibre pallet are known as the cheaper pallets for export. The pallets can still be handled from 4 sides by a forklift or pallet truck making them easy to move. The wood fibre pallets have 9 legs for stability, are nestable and have a load capacity of 1250kg. Pallet dimensions are 1200x1000x135mm.