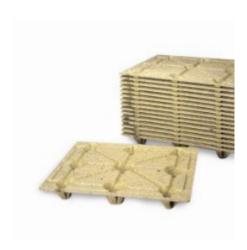

### SKU 18102

Nestable wood fibre pallets with an extra strong construction. Compatible with forklifts and pallet trucks from 4 sides. Load capacity of 1250kg and dimensions of 1200x1000x135mm.

### PRODUCT DESCRIPTION

Extra strong wood fibre pallet are known as the cheaper pallets for export. The pallets can still be handled from 4 sides by a forklift or pallet truck making them easy to move. The wood fibre pallets have 9 legs for stability, are nestable and have a load capacity of 1250kg. Pallet dimensions are 1200x1000x135mm.