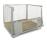

# One-time light wooden pallet 1200x1000x120mm

#### **SKU 15198HTKD**

One way lightweight pallet, with the top seven boards. Ideal for transporting were narrower / different. ISPM 15 treatment osmanthus Suitable for export. Maximum load is 500 kilograms.

#### **TECHNICAL DATA**

| Туре                     | One way pallets |
|--------------------------|-----------------|
| Outside dimension lenght | 1200            |
| Outside dimension width  | 1000            |
| Outside dimension height | 120             |
| Dynamic load             | 500             |
| Material                 | Wood            |
| Status                   | New             |
| Product                  | new             |

# One bright palette

One bright wooden pallet equipped with ISPM 15 treatment and artificially dried back to a moisture content of & It; 25%. Size 1200x1000x120mm. Usually used widely used in exports outside the EU. The pallet has a load capacity of Approximately 500 kilograms. The pallet is made from Central European spruce wood. Despite what the name suggests, a single pallet can last longer with proper care and handling of it. With the top seven boards, and the third carriages. In Addition, the pallet includes fiber bobbins, All which is dimensionally stable and export ready.