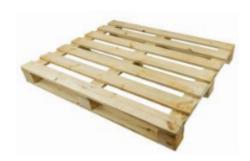

# One-time light wooden pallet 1200x1000x120mm

#### **SKU 15198HTKD**

One way lightweight pallet, with the top seven boards. Ideal for transporting were narrower / different. ISPM 15 treatment osmanthus Suitable for export. Maximum load is 500 kilograms.

# One bright palette

One bright wooden pallet equipped with ISPM 15 treatment and artificially dried back to a moisture content of & It; 25%. Size 1200x1000x120mm. Usually used widely used in exports outside the EU. The pallet has a load capacity of Approximately 500 kilograms. The pallet is made from Central European spruce wood. Despite what the name suggests, a single pallet can last longer with proper care and handling of it. With the top seven boards, and the third carriages. In Addition, the pallet includes fiber bobbins, All which is dimensionally stable and export ready.