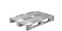

#### Chemical Pallets CP9 1140x1140x156mm - kruisdek

#### **SKU 15009HT**

The pallet CP9 chemistry is ideally suited for transporting and placing in store, or bulk bags and drums. Features a deck called a kruisdek.

Chamical nallate

# Chemical pallet CP9 1140x1140x156mm - ISMP15 treated

Chemical Pallets (CP) can be made in different sizes, the sizes are different from CP1 to CP9. A chemistry or at CP9 pallet is used for sea transport in the chemical world. The CP9 chemistry pallet has standard dimensions or 1140x1140x156mm. The load capacity is 1500 kg, so the CP9 pallet for transporting heavy loads. On the pallet are Mainly chemical products, liquid substances and Transported in drums. The pallet CP9 chemistry is ideally suited for storage and transport of bulk bags and drums. Manufactured from high quality Central European spruce wood. The pallet has a deck called a kruisdek. Also equipped with a ISMP15 treatment.