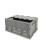

#### Chemical Pallets CP9 1140x1140x156mm - kruisdek

#### **SKU 15009HT**

The pallet CP9 chemistry is ideally suited for transporting and placing in store, or bulk bags and drums. Features a deck called a kruisdek.

Chamical nallate

# Chemical pallet CP9 1140x1140x156mm - ISMP15 treated

Chemical Pallets (CP) can be made in different sizes, the sizes are different from CP1 to CP9. A chemistry or at CP9 pallet is used for sea transport in the chemical world. The CP9 chemistry pallet has standard dimensions or 1140x1140x156mm. The load capacity is 1500 kg, so the CP9 pallet for transporting heavy loads. On the pallet are Mainly chemical products, liquid substances and Transported in drums. The pallet CP9 chemistry is ideally suited for storage and transport of bulk bags and drums. Manufactured from high quality Central European spruce wood. The pallet has a deck called a kruisdek. Also equipped with a ISMP15 treatment.