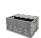

#### Chemical Pallets CP9 1140x1140x156mm - kruisdek

#### **SKU 15009HT**

The pallet CP9 chemistry is ideally suited for transporting and placing in store, or bulk bags and drums. Features a deck called a kruisdek.

Chamical nallate

# Chemical pallet CP9 1140x1140x156mm - ISMP15 treated

Chemical Pallets (CP) can be made in different sizes, the sizes are different from CP1 to CP9. A chemistry or at CP9 pallet is used for sea transport in the chemical world. The CP9 chemistry pallet has standard dimensions or 1140x1140x156mm. The load capacity is 1500 kg, so the CP9 pallet for transporting heavy loads. On the pallet are Mainly chemical products, liquid substances and Transported in drums. The pallet CP9 chemistry is ideally suited for storage and transport of bulk bags and drums. Manufactured from high quality Central European spruce wood. The pallet has a deck called a kruisdek. Also equipped with a ISMP15 treatment.