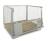

#### Chemical Pallets CP9 1140x1140x156mm - kruisdek

#### **SKU 15009HT**

The pallet CP9 chemistry is ideally suited for transporting and placing in store, or bulk bags and drums. Features a deck called a kruisdek.

Chamical nallate

# Chemical pallet CP9 1140x1140x156mm - ISMP15 treated

Chemical Pallets (CP) can be made in different sizes, the sizes are different from CP1 to CP9. A chemistry or at CP9 pallet is used for sea transport in the chemical world. The CP9 chemistry pallet has standard dimensions or 1140x1140x156mm. The load capacity is 1500 kg, so the CP9 pallet for transporting heavy loads. On the pallet are Mainly chemical products, liquid substances and Transported in drums. The pallet CP9 chemistry is ideally suited for storage and transport of bulk bags and drums. Manufactured from high quality Central European spruce wood. The pallet has a deck called a kruisdek. Also equipped with a ISMP15 treatment.