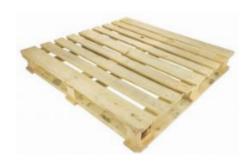

#### Chemical Pallets CP9 1140x1140x156mm - kruisdek

#### **SKU 15009HT**

The pallet CP9 chemistry is ideally suited for transporting and placing in store, or bulk bags and drums. Features a deck called a kruisdek.

Chamical nallate

# Chemical pallet CP9 1140x1140x156mm - ISMP15 treated

Chemical Pallets (CP) can be made in different sizes, the sizes are different from CP1 to CP9. A chemistry or at CP9 pallet is used for sea transport in the chemical world. The CP9 chemistry pallet has standard dimensions or 1140x1140x156mm. The load capacity is 1500 kg, so the CP9 pallet for transporting heavy loads. On the pallet are Mainly chemical products, liquid substances and Transported in drums. The pallet CP9 chemistry is ideally suited for storage and transport of bulk bags and drums. Manufactured from high quality Central European spruce wood. The pallet has a deck called a kruisdek. Also equipped with a ISMP15 treatment.