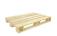

#### Chemical Pallets CP9 1140x1140x156mm - kruisdek

#### **SKU 15009HT**

The pallet CP9 chemistry is ideally suited for transporting and placing in store, or bulk bags and drums. Features a deck called a kruisdek.

Chamical nallate

# Chemical pallet CP9 1140x1140x156mm - ISMP15 treated

Chemical Pallets (CP) can be made in different sizes, the sizes are different from CP1 to CP9. A chemistry or at CP9 pallet is used for sea transport in the chemical world. The CP9 chemistry pallet has standard dimensions or 1140x1140x156mm. The load capacity is 1500 kg, so the CP9 pallet for transporting heavy loads. On the pallet are Mainly chemical products, liquid substances and Transported in drums. The pallet CP9 chemistry is ideally suited for storage and transport of bulk bags and drums. Manufactured from high quality Central European spruce wood. The pallet has a deck called a kruisdek. Also equipped with a ISMP15 treatment.