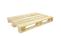

#### Chemical Pallets CP9 1140x1140x156mm - kruisdek

#### **SKU 15009HT**

The pallet CP9 chemistry is ideally suited for transporting and placing in store, or bulk bags and drums. Features a deck called a kruisdek.

Chamical nallate

# Chemical pallet CP9 1140x1140x156mm - ISMP15 treated

Chemical Pallets (CP) can be made in different sizes, the sizes are different from CP1 to CP9. A chemistry or at CP9 pallet is used for sea transport in the chemical world. The CP9 chemistry pallet has standard dimensions or 1140x1140x156mm. The load capacity is 1500 kg, so the CP9 pallet for transporting heavy loads. On the pallet are Mainly chemical products, liquid substances and Transported in drums. The pallet CP9 chemistry is ideally suited for storage and transport of bulk bags and drums. Manufactured from high quality Central European spruce wood. The pallet has a deck called a kruisdek. Also equipped with a ISMP15 treatment.