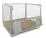

#### SKU 15008

Chemical pallet with dimensions of 1140x1140x156mm. Load capacity is up to 1500kg. Equipped with all-round bottom deck and a weight of 28 kg.

# New Chemical Pallet - 1140x1140x156mm

This CP8 chemical pallet has the dimensions 1140x1140x156mm and is made of sturdy wood. This type of pallet is specifically used in the transport of chemical products, liquids and drums in the chemical industry. This pallet is specifically usable for the transport of big bags with bottom discharge, because the pallet has an opening in the middle. The CP8 pallets are resistant to heavy loads and have a solid structure. The maximum load capacity of the pallet is 1500 kilograms. This pallet is provided with an all-round bottom deck and the pallet also has +/- ten top boards, twelve blocks and four intermediate boards. The pallet weight is 28 kilograms. This chemical industry pallet can be used several times with good care!