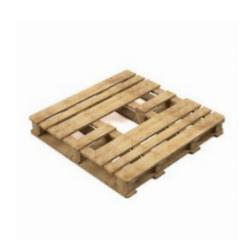

## Wooden Chemical Pallet CP8 - 1140x1140x156mm

#### SKU 15008

Chemical pallet with dimensions of 1140x1140x156mm. Load capacity is up to 1500kg. Equipped with all-round bottom deck and a weight of 28 kg.

# New Chemical Pallet - 1140x1140x156mm

This CP8 chemical pallet has the dimensions 1140x1140x156mm and is made of sturdy wood. This type of pallet is specifically used in the transport of chemical products, liquids and drums in the chemical industry. This pallet is specifically usable for the transport of big bags with bottom discharge, because the pallet has an opening in the middle. The CP8 pallets are resistant to heavy loads and have a solid structure. The maximum load capacity of the pallet is 1500 kilograms. This pallet is provided with an all-round bottom deck and the pallet also has +/- ten top boards, twelve blocks and four intermediate boards. The pallet weight is 28 kilograms. This chemical industry pallet can be used several times with good care!