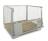

## Wooden Chemical Pallet CP8 - 1140x1140x156mm

#### SKU 15008

Chemical pallet with dimensions of 1140x1140x156mm. Load capacity is up to 1500kg. Equipped with all-round bottom deck and a weight of 28 kg.

# New Chemical Pallet - 1140x1140x156mm

This CP8 chemical pallet has the dimensions 1140x1140x156mm and is made of sturdy wood. This type of pallet is specifically used in the transport of chemical products, liquids and drums in the chemical industry. This pallet is specifically usable for the transport of big bags with bottom discharge, because the pallet has an opening in the middle. The CP8 pallets are resistant to heavy loads and have a solid structure. The maximum load capacity of the pallet is 1500 kilograms. This pallet is provided with an all-round bottom deck and the pallet also has +/- ten top boards, twelve blocks and four intermediate boards. The pallet weight is 28 kilograms. This chemical industry pallet can be used several times with good care!