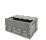

## Wooden Chemical Pallet CP8 - 1140x1140x156mm

#### SKU 15008

Chemical pallet with dimensions of 1140x1140x156mm. Load capacity is up to 1500kg. Equipped with all-round bottom deck and a weight of 28 kg.

# New Chemical Pallet - 1140x1140x156mm

This CP8 chemical pallet has the dimensions 1140x1140x156mm and is made of sturdy wood. This type of pallet is specifically used in the transport of chemical products, liquids and drums in the chemical industry. This pallet is specifically usable for the transport of big bags with bottom discharge, because the pallet has an opening in the middle. The CP8 pallets are resistant to heavy loads and have a solid structure. The maximum load capacity of the pallet is 1500 kilograms. This pallet is provided with an all-round bottom deck and the pallet also has +/- ten top boards, twelve blocks and four intermediate boards. The pallet weight is 28 kilograms. This chemical industry pallet can be used several times with good care!