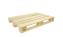

## Wooden Chemical Pallet CP8 - 1140x1140x156mm

#### SKU 15008

Chemical pallet with dimensions of 1140x1140x156mm. Load capacity is up to 1500kg. Equipped with all-round bottom deck and a weight of 28 kg.

# New Chemical Pallet - 1140x1140x156mm

This CP8 chemical pallet has the dimensions 1140x1140x156mm and is made of sturdy wood. This type of pallet is specifically used in the transport of chemical products, liquids and drums in the chemical industry. This pallet is specifically usable for the transport of big bags with bottom discharge, because the pallet has an opening in the middle. The CP8 pallets are resistant to heavy loads and have a solid structure. The maximum load capacity of the pallet is 1500 kilograms. This pallet is provided with an all-round bottom deck and the pallet also has +/- ten top boards, twelve blocks and four intermediate boards. The pallet weight is 28 kilograms. This chemical industry pallet can be used several times with good care!