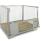

### Wooden Chemical Pallet CP7 - 1300x1100x156mm

#### SKU 15007

Chemical pallet with dimensions of 1300x1100x156mm. Load capacity is up to 1500kg. Equipped with all-round bottom deck and a weight of 30kg.

## New Chemical Pallet - 1300x1100x156mm

This CP7 chemical pallet has the dimensions 1300x1100x156mm and is made of sturdy wood. This type of pallet is specifically used in the transport of chemical products, liquids and drums in the chemical industry. The CP7 pallets can withstand heavy loads and have a solid structure. The maximum load capacity of the pallet is 1500 kilograms. This pallet is provided with a circumferential bottom deck and a short-term top deck of 1100mm. In addition, the pallet has eleven top boards, nine bobbins and three intermediate boards. The CP7 pallet has a wing overhang on the left and right. The pallet weight is 30 kilograms. This chemical industry pallet can be used several times with good care!