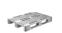

### Wooden Chemical Pallet CP7 - 1300x1100x156mm

#### SKU 15007

Chemical pallet with dimensions of 1300x1100x156mm. Load capacity is up to 1500kg. Equipped with all-round bottom deck and a weight of 30kg.

## New Chemical Pallet - 1300x1100x156mm

This CP7 chemical pallet has the dimensions 1300x1100x156mm and is made of sturdy wood. This type of pallet is specifically used in the transport of chemical products, liquids and drums in the chemical industry. The CP7 pallets can withstand heavy loads and have a solid structure. The maximum load capacity of the pallet is 1500 kilograms. This pallet is provided with a circumferential bottom deck and a short-term top deck of 1100mm. In addition, the pallet has eleven top boards, nine bobbins and three intermediate boards. The CP7 pallet has a wing overhang on the left and right. The pallet weight is 30 kilograms. This chemical industry pallet can be used several times with good care!