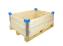

### Wooden Chemical Pallet CP7 - 1300x1100x156mm

#### SKU 15007

Chemical pallet with dimensions of 1300x1100x156mm. Load capacity is up to 1500kg. Equipped with all-round bottom deck and a weight of 30kg.

## New Chemical Pallet - 1300x1100x156mm

This CP7 chemical pallet has the dimensions 1300x1100x156mm and is made of sturdy wood. This type of pallet is specifically used in the transport of chemical products, liquids and drums in the chemical industry. The CP7 pallets can withstand heavy loads and have a solid structure. The maximum load capacity of the pallet is 1500 kilograms. This pallet is provided with a circumferential bottom deck and a short-term top deck of 1100mm. In addition, the pallet has eleven top boards, nine bobbins and three intermediate boards. The CP7 pallet has a wing overhang on the left and right. The pallet weight is 30 kilograms. This chemical industry pallet can be used several times with good care!