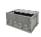

### Wooden Chemical Pallet CP7 - 1300x1100x156mm

#### SKU 15007

Chemical pallet with dimensions of 1300x1100x156mm. Load capacity is up to 1500kg. Equipped with all-round bottom deck and a weight of 30kg.

## New Chemical Pallet - 1300x1100x156mm

This CP7 chemical pallet has the dimensions 1300x1100x156mm and is made of sturdy wood. This type of pallet is specifically used in the transport of chemical products, liquids and drums in the chemical industry. The CP7 pallets can withstand heavy loads and have a solid structure. The maximum load capacity of the pallet is 1500 kilograms. This pallet is provided with a circumferential bottom deck and a short-term top deck of 1100mm. In addition, the pallet has eleven top boards, nine bobbins and three intermediate boards. The CP7 pallet has a wing overhang on the left and right. The pallet weight is 30 kilograms. This chemical industry pallet can be used several times with good care!