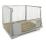

### Wooden Chemical Pallet CP7 - 1300x1100x156mm

#### SKU 15007

Chemical pallet with dimensions of 1300x1100x156mm. Load capacity is up to 1500kg. Equipped with all-round bottom deck and a weight of 30kg.

## New Chemical Pallet - 1300x1100x156mm

This CP7 chemical pallet has the dimensions 1300x1100x156mm and is made of sturdy wood. This type of pallet is specifically used in the transport of chemical products, liquids and drums in the chemical industry. The CP7 pallets can withstand heavy loads and have a solid structure. The maximum load capacity of the pallet is 1500 kilograms. This pallet is provided with a circumferential bottom deck and a short-term top deck of 1100mm. In addition, the pallet has eleven top boards, nine bobbins and three intermediate boards. The CP7 pallet has a wing overhang on the left and right. The pallet weight is 30 kilograms. This chemical industry pallet can be used several times with good care!