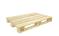

### Wooden Chemical Pallet CP7 - 1300x1100x156mm

#### SKU 15007

Chemical pallet with dimensions of 1300x1100x156mm. Load capacity is up to 1500kg. Equipped with all-round bottom deck and a weight of 30kg.

## New Chemical Pallet - 1300x1100x156mm

This CP7 chemical pallet has the dimensions 1300x1100x156mm and is made of sturdy wood. This type of pallet is specifically used in the transport of chemical products, liquids and drums in the chemical industry. The CP7 pallets can withstand heavy loads and have a solid structure. The maximum load capacity of the pallet is 1500 kilograms. This pallet is provided with a circumferential bottom deck and a short-term top deck of 1100mm. In addition, the pallet has eleven top boards, nine bobbins and three intermediate boards. The CP7 pallet has a wing overhang on the left and right. The pallet weight is 30 kilograms. This chemical industry pallet can be used several times with good care!