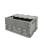

### Wooden Chemical Pallet CP7 - 1300x1100x156mm

#### SKU 15007

Chemical pallet with dimensions of 1300x1100x156mm. Load capacity is up to 1500kg. Equipped with all-round bottom deck and a weight of 30kg.

## New Chemical Pallet - 1300x1100x156mm

This CP7 chemical pallet has the dimensions 1300x1100x156mm and is made of sturdy wood. This type of pallet is specifically used in the transport of chemical products, liquids and drums in the chemical industry. The CP7 pallets can withstand heavy loads and have a solid structure. The maximum load capacity of the pallet is 1500 kilograms. This pallet is provided with a circumferential bottom deck and a short-term top deck of 1100mm. In addition, the pallet has eleven top boards, nine bobbins and three intermediate boards. The CP7 pallet has a wing overhang on the left and right. The pallet weight is 30 kilograms. This chemical industry pallet can be used several times with good care!