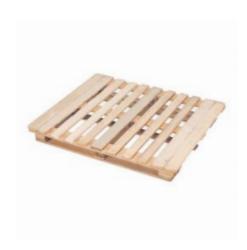

### Wooden Chemical Pallet CP7 - 1300x1100x156mm

#### SKU 15007

Chemical pallet with dimensions of 1300x1100x156mm. Load capacity is up to 1500kg. Equipped with all-round bottom deck and a weight of 30kg.

## New Chemical Pallet - 1300x1100x156mm

This CP7 chemical pallet has the dimensions 1300x1100x156mm and is made of sturdy wood. This type of pallet is specifically used in the transport of chemical products, liquids and drums in the chemical industry. The CP7 pallets can withstand heavy loads and have a solid structure. The maximum load capacity of the pallet is 1500 kilograms. This pallet is provided with a circumferential bottom deck and a short-term top deck of 1100mm. In addition, the pallet has eleven top boards, nine bobbins and three intermediate boards. The CP7 pallet has a wing overhang on the left and right. The pallet weight is 30 kilograms. This chemical industry pallet can be used several times with good care!