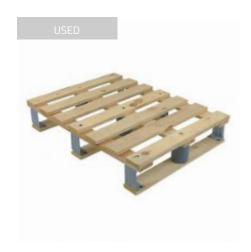

### Düsseldorfer Pallet - 800x600x120mm - Used

#### SKU 14260U

Used wooden display pallet with dimensions 800x600x120mm. Very strong display pallet with high load capacity, good to use in a heavy industrial environment. The pallet has a load capacity of 1000 kilograms.

## **Description**

Used, very strong display pallet with dimensions of 800x600x120mm. Usually used to present products directly in a store. The pallet has a load capacity of approximately 1000 kilograms and can be used in a heavy industrial environment due to the high load capacity. The pallet is made of Central European spruce wood with metal bobbins for multiple uses. Also good to use in a pooling system, due to the standardised dimensions and specifications.