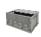

### Düsseldorfer Pallet - 800x600x120mm - Used

#### SKU 14260U

Used wooden display pallet with dimensions 800x600x120mm. Very strong display pallet with high load capacity, good to use in a heavy industrial environment. The pallet has a load capacity of 1000 kilograms.

# Used Düsseldorfer Pallet - 800x600x120mm

## **Description**

Used, very strong display pallet with dimensions of 800x600x120mm. Usually used to present products directly in a store. The pallet has a load capacity of approximately 1000 kilograms and can be used in a heavy industrial environment due to the high load capacity. The pallet is made of Central European spruce wood with metal bobbins for multiple uses. Also good to use in a pooling system, due to the standardised dimensions and specifications.