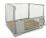

### Düsseldorfer Pallet - 800x600x120mm - Used

#### SKU 14260U

Used wooden display pallet with dimensions 800x600x120mm. Very strong display pallet with high load capacity, good to use in a heavy industrial environment. The pallet has a load capacity of 1000 kilograms.

## **Description**

Used, very strong display pallet with dimensions of 800x600x120mm. Usually used to present products directly in a store. The pallet has a load capacity of approximately 1000 kilograms and can be used in a heavy industrial environment due to the high load capacity. The pallet is made of Central European spruce wood with metal bobbins for multiple uses. Also good to use in a pooling system, due to the standardised dimensions and specifications.