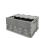

# Used Heavy Block Wooden Pallet, all-round - 1200x1000x162mm

#### SKU 14160U

This medium-duty pallet has the dimensions 1200x1000x162mm. The pallet has a maximum load of 1250 kilograms. This makes the pallet suitable for light to medium weight loads.

#### **PRODUCT DESCRIPTION**

The dimensions of this medium-duty pallet are 1200x1000x162mm. This pallet can be used several times with proper care. With a load capacity of up to 750 kilograms and the ability to approach the pallet from 4 sides, this is a highly functional pallet. The pallet has 7 upper boards and an all-around lower deck. The pallet is made from pine. The upper boards have the dimensions 1200x95x17mm and the intermediate shelves have the dimensions 95x1000x17mm. The lower deck contains 3 shelves with the dimensions 1010x95x17mm and 2 shelves with the dimensions 95x1000x17mm. The space between the spool and the board is filled by a thickness of 17 mm. The outer bobbins have a size of 125x75x75 and the middle bobbins have a length, width and height of 75mm. The total volume is 0.0361m3 / 36.1L. NOTE: This is a used item, all used items that we sell are 100% functional. However,