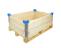

# Used Heavy Block Wooden Pallet, all-round - 1200x1000x162mm

#### SKU 14160U

This medium-duty pallet has the dimensions 1200x1000x162mm. The pallet has a maximum load of 1250 kilograms. This makes the pallet suitable for light to medium weight loads.

#### **PRODUCT DESCRIPTION**

The dimensions of this medium-duty pallet are 1200x1000x162mm. This pallet can be used several times with proper care. With a load capacity of up to 750 kilograms and the ability to approach the pallet from 4 sides, this is a highly functional pallet. The pallet has 7 upper boards and an all-around lower deck. The pallet is made from pine. The upper boards have the dimensions 1200x95x17mm and the intermediate shelves have the dimensions 95x1000x17mm. The lower deck contains 3 shelves with the dimensions 1010x95x17mm and 2 shelves with the dimensions 95x1000x17mm. The space between the spool and the board is filled by a thickness of 17 mm. The outer bobbins have a size of 125x75x75 and the middle bobbins have a length, width and height of 75mm. The total volume is 0.0361m3 / 36.1L. NOTE: This is a used item, all used items that we sell are 100% functional. However,