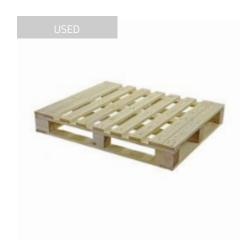

# Used Heavy Block Wooden Pallet, all-round - 1200x1000x162mm

#### SKU 14160U

This medium-duty pallet has the dimensions 1200x1000x162mm. The pallet has a maximum load of 1250 kilograms. This makes the pallet suitable for light to medium weight loads.

#### **PRODUCT DESCRIPTION**

The dimensions of this medium-duty pallet are 1200x1000x162mm. This pallet can be used several times with proper care. With a load capacity of up to 750 kilograms and the ability to approach the pallet from 4 sides, this is a highly functional pallet. The pallet has 7 upper boards and an all-around lower deck. The pallet is made from pine. The upper boards have the dimensions 1200x95x17mm and the intermediate shelves have the dimensions 95x1000x17mm. The lower deck contains 3 shelves with the dimensions 1010x95x17mm and 2 shelves with the dimensions 95x1000x17mm. The space between the spool and the board is filled by a thickness of 17 mm. The outer bobbins have a size of 125x75x75 and the middle bobbins have a length, width and height of 75mm. The total volume is 0.0361m3 / 36.1L. NOTE: This is a used item, all used items that we sell are 100% functional. However,