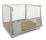

# Used Heavy Block Wooden Pallet, all-round - 1200x1000x162mm

#### SKU 14160U

This medium-duty pallet has the dimensions 1200x1000x162mm. The pallet has a maximum load of 1250 kilograms. This makes the pallet suitable for light to medium weight loads.

#### **PRODUCT DESCRIPTION**

The dimensions of this medium-duty pallet are 1200x1000x162mm. This pallet can be used several times with proper care. With a load capacity of up to 750 kilograms and the ability to approach the pallet from 4 sides, this is a highly functional pallet. The pallet has 7 upper boards and an all-around lower deck. The pallet is made from pine. The upper boards have the dimensions 1200x95x17mm and the intermediate shelves have the dimensions 95x1000x17mm. The lower deck contains 3 shelves with the dimensions 1010x95x17mm and 2 shelves with the dimensions 95x1000x17mm. The space between the spool and the board is filled by a thickness of 17 mm. The outer bobbins have a size of 125x75x75 and the middle bobbins have a length, width and height of 75mm. The total volume is 0.0361m3 / 36.1L. NOTE: This is a used item, all used items that we sell are 100% functional. However,