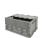

# Used Heavy Block Wooden Pallet, all-round - 1200x1000x162mm

#### SKU 14160U

This medium-duty pallet has the dimensions 1200x1000x162mm. The pallet has a maximum load of 1250 kilograms. This makes the pallet suitable for light to medium weight loads.

#### **PRODUCT DESCRIPTION**

The dimensions of this medium-duty pallet are 1200x1000x162mm. This pallet can be used several times with proper care. With a load capacity of up to 750 kilograms and the ability to approach the pallet from 4 sides, this is a highly functional pallet. The pallet has 7 upper boards and an all-around lower deck. The pallet is made from pine. The upper boards have the dimensions 1200x95x17mm and the intermediate shelves have the dimensions 95x1000x17mm. The lower deck contains 3 shelves with the dimensions 1010x95x17mm and 2 shelves with the dimensions 95x1000x17mm. The space between the spool and the board is filled by a thickness of 17 mm. The outer bobbins have a size of 125x75x75 and the middle bobbins have a length, width and height of 75mm. The total volume is 0.0361m3 / 36.1L. NOTE: This is a used item, all used items that we sell are 100% functional. However,