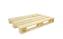

# Used Heavy Block Wooden Pallet, all-round - 1200x1000x162mm

#### SKU 14160U

This medium-duty pallet has the dimensions 1200x1000x162mm. The pallet has a maximum load of 1250 kilograms. This makes the pallet suitable for light to medium weight loads.

#### **PRODUCT DESCRIPTION**

The dimensions of this medium-duty pallet are 1200x1000x162mm. This pallet can be used several times with proper care. With a load capacity of up to 750 kilograms and the ability to approach the pallet from 4 sides, this is a highly functional pallet. The pallet has 7 upper boards and an all-around lower deck. The pallet is made from pine. The upper boards have the dimensions 1200x95x17mm and the intermediate shelves have the dimensions 95x1000x17mm. The lower deck contains 3 shelves with the dimensions 1010x95x17mm and 2 shelves with the dimensions 95x1000x17mm. The space between the spool and the board is filled by a thickness of 17 mm. The outer bobbins have a size of 125x75x75 and the middle bobbins have a length, width and height of 75mm. The total volume is 0.0361m3 / 36.1L. NOTE: This is a used item, all used items that we sell are 100% functional. However,