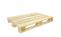

# Used Medium-Heavy Wooden Pallet, all-round - 1200x1000x146mm

#### SKU 14150U

This medium-duty pallet has the dimensions 1200x1000x146mm. The pallet has a maximum load of 750 kilograms. This makes the pallet suitable for light to medium weight loads.

#### **PRODUCT DESCRIPTION**

The dimensions of this medium-duty pallet are 1200x1000x146mm. This used pallet can be used several times with proper care. With a load capacity of up to 750 kilograms and the ability to approach the pallet from 4 sides, this is a highly functional pallet. The pallet has 7 upper boards and an all-around lower deck. The pallet is made from pine. The upper boards have the dimensions of 1200x95x17mm and the intermediate shelves have the dimensions 95x1000x17mm. The lower deck contains 3 skids with the dimensions of 1010x95x17mm and 2 skids with the dimensions of 95x1000x17mm. The space between the spool and the board is filled by a thickness of 17 mm. The outer bobbins have a size of 125x75x75 and the middle bobbins have a length, width and height of 75mm. The total volume is 0.0361m3 / 36.1L. NOTE: This is a used item, all used items that we sell are 100% functional. However,