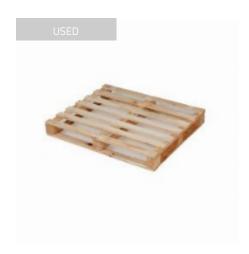

# Used Medium-Heavy Wooden Pallet, all-round - 1200x1000x146mm

#### SKU 14150U

This medium-duty pallet has the dimensions 1200x1000x146mm. The pallet has a maximum load of 750 kilograms. This makes the pallet suitable for light to medium weight loads.

#### **PRODUCT DESCRIPTION**

The dimensions of this medium-duty pallet are 1200x1000x146mm. This used pallet can be used several times with proper care. With a load capacity of up to 750 kilograms and the ability to approach the pallet from 4 sides, this is a highly functional pallet. The pallet has 7 upper boards and an all-around lower deck. The pallet is made from pine. The upper boards have the dimensions of 1200x95x17mm and the intermediate shelves have the dimensions 95x1000x17mm. The lower deck contains 3 skids with the dimensions of 1010x95x17mm and 2 skids with the dimensions of 95x1000x17mm. The space between the spool and the board is filled by a thickness of 17 mm. The outer bobbins have a size of 125x75x75 and the middle bobbins have a length, width and height of 75mm. The total volume is 0.0361m3 / 36.1L. NOTE: This is a used item, all used items that we sell are 100% functional. However,