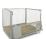

# Used Medium-Heavy Wooden Pallet, all-round - 1200x1000x146mm

#### SKU 14150U

This medium-duty pallet has the dimensions 1200x1000x146mm. The pallet has a maximum load of 750 kilograms. This makes the pallet suitable for light to medium weight loads.

#### **PRODUCT DESCRIPTION**

The dimensions of this medium-duty pallet are 1200x1000x146mm. This used pallet can be used several times with proper care. With a load capacity of up to 750 kilograms and the ability to approach the pallet from 4 sides, this is a highly functional pallet. The pallet has 7 upper boards and an all-around lower deck. The pallet is made from pine. The upper boards have the dimensions of 1200x95x17mm and the intermediate shelves have the dimensions 95x1000x17mm. The lower deck contains 3 skids with the dimensions of 1010x95x17mm and 2 skids with the dimensions of 95x1000x17mm. The space between the spool and the board is filled by a thickness of 17 mm. The outer bobbins have a size of 125x75x75 and the middle bobbins have a length, width and height of 75mm. The total volume is 0.0361m3 / 36.1L. NOTE: This is a used item, all used items that we sell are 100% functional. However,